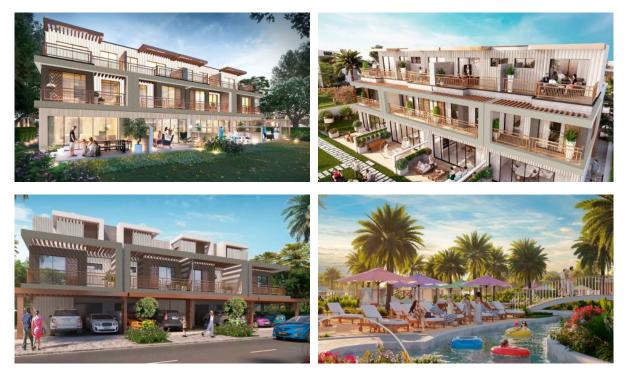

een area |
|---|----------------------------------|---|---------------------------|---|-------------------|---|-----------------------|
| • | Social and commercial facilities | ٠ | Community garden          | • | Beach bar         | • | Car park              |
|   | Equipped beach                   | • | Water slides              | • | Garden            | • | Footpaths             |
|   | Benches                          | • | Well-developed facilities | • | Swimming pool     | • | Common area with pool |
|   | Basketball court                 | • | Running track             | • | Volleyball court  | • | Sports ground         |
|   | Tennis court                     | • | Shop                      | • | Supermarket       |   |                       |

# LO Investments

#### PHOTO GALLERY