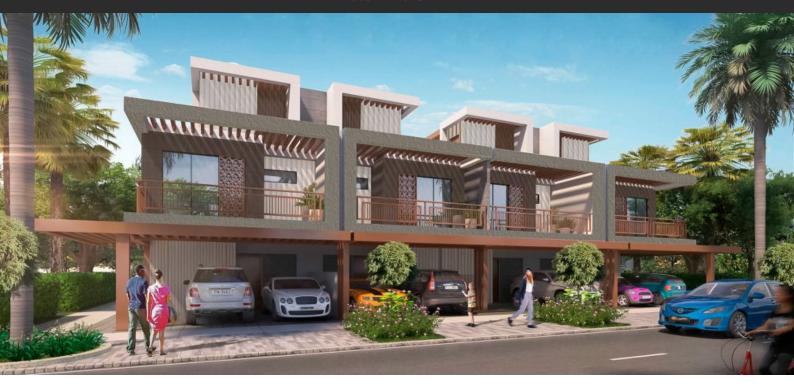

# VERONA TOWNHOUSES AED 1 829 000 - 2 028 000

#### **PROPERTY FEATURES**

#### LOCATION

| • | Close to the beach        | • | Close to the countryside | • | Close to shopping malls       | • | Close to schools     |
|---|---------------------------|---|--------------------------|---|-------------------------------|---|----------------------|
| • | Close to the kindergarten | • | Prestigious district     | • | Environmentally pristine area | • | Near the golf course |
| • | Great location            | • | Pool view                | • | Park/garden view              | • | Beautiful view       |

#### FEATURES

| • | Panoramic windows  | • | Panoramic glazing         | • | Terrace            | • | Private pool |
|---|--------------------|---|---------------------------|---|--------------------|---|--------------|
| • | Luxury real estate | • | New project               | • | Low-rise buildings | • | Tap water    |
| • | Electricity        | • | Driveway to the land plot |   |                    |   |              |