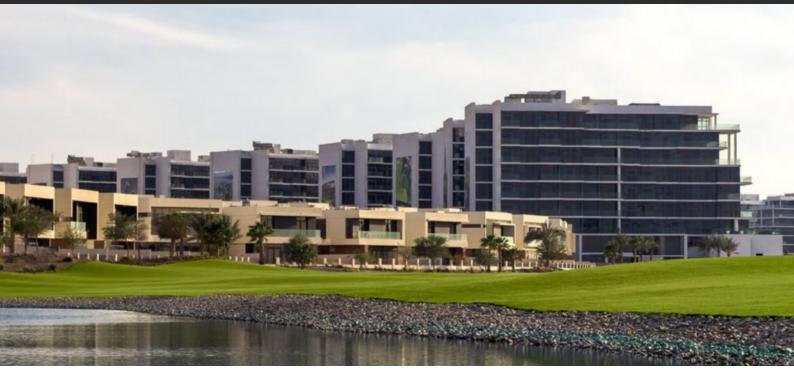

# VENETO VILLAS On request

PARAMETERS

City Type To sea Completion date Dubai Development 14000 m I quarter, 2021

#### LOCATION

| Near the golf course City center Park/garden view | • • | Near the golf course | • | City center | • | Park/garden view |
|---------------------------------------------------|-----|----------------------|---|-------------|---|------------------|
|---------------------------------------------------|-----|----------------------|---|-------------|---|------------------|