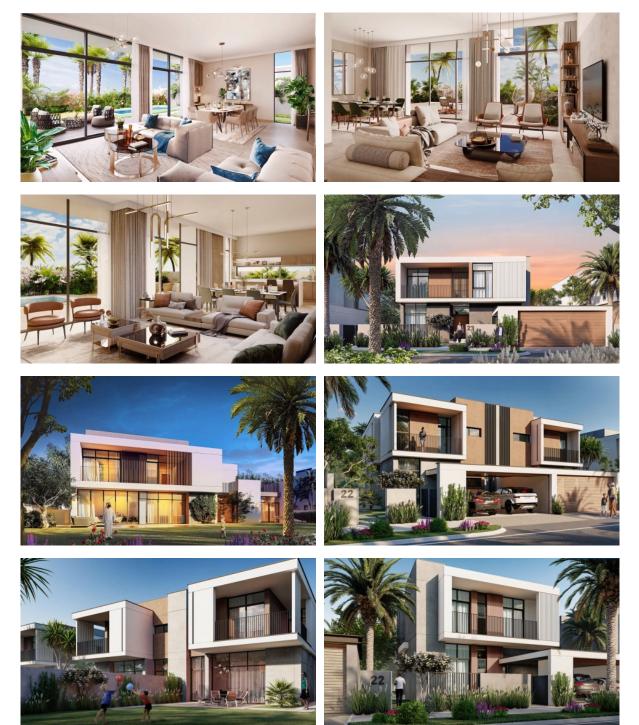

|   | Recreation area                  |
|                               |   | -                              |   |                       |   |                                  |
| OUTDOOR FEATURES              |   |                                |   |                       |   |                                  |
| Barbecue area                 | • | CCTV                           | • | Children's playground | • | Children's pool                  |
| • School                      | • | Landscaped garden              | • | Landscaped green area | • | Social and commercial facilities |
| • Park                        | • | Swimming pool                  | • | Basketball court      | • | Running track                    |

Tennis court
Shop

#### PHOTO GALLERY

**Investments**