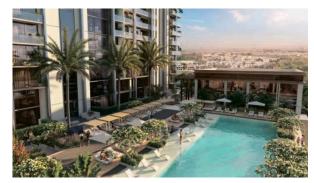

## **OUTDOOR FEATURES**

Barbecue area
 Children's playground
 Landscaped garden
 Landscaped green area

Social and commercial facilities • Pets allowed • Dog walking areas • Car park

Garden
 Footpaths
 Well-developed facilities
 Swimming pool

Common area with pool • Basketball court • Running track • Sports ground

Tennis court