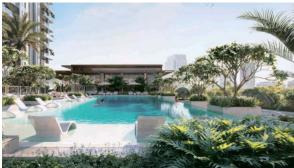

## **OUTDOOR FEATURES**

Barbecue area
 Children's playground
 Landscaped garden
 Landscaped green area

Social and commercial facilities • Pets allowed • Dog walking areas • Car park

Garden
 Footpaths
 Well-developed facilities
 Swimming pool

Common area with pool • Basketball court • Running track • Sports ground

Tennis court