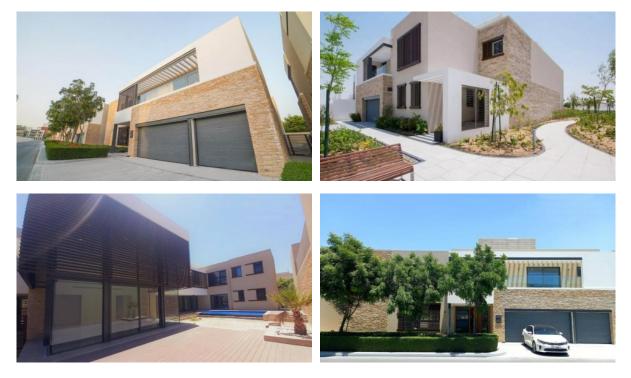

-|----------|---|------------------|
|   | Furnished |   |    |   |          |   |                  |

#### **INDOOR FACILITIES**

| • | Restaurant | • | Cafe         | • | Steam room      | • | Sauna |
|---|------------|---|--------------|---|-----------------|---|-------|
| • | SPA centre | • | Fitness room | • | Covered parking |   |       |

### OUTDOOR FEATURES

| • | CCTV                  | • | Security              | • | Children's playground | • | School |
|---|-----------------------|---|-----------------------|---|-----------------------|---|--------|
| • | Landscaped garden     | • | Landscaped green area | • | Guest parking         | • | Park   |
| • | Common area with pool | • | Shop                  | • | Supermarket           |   |        |

DUBAL PROPERTY

# PHOTO GALLERY