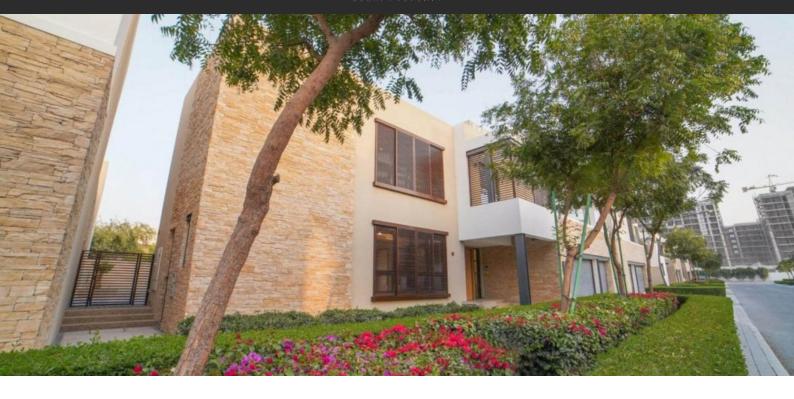

# THE HARTLAND VILLAS AED 4 800 000 - 47 571 521

# PARAMETERS

City Type Completion date Dubai Development III quarter, 2021



### PROPERTY FEATURES

### LOCATION

| • | Close to shopping malls | • | Environmentally pristine area | • | City view | • | Park/garden view |
|---|-------------------------|---|-------------------------------|---|-----------|---|------------------|
|   |                         |   |                               |   |           |   |                  |

#### FEATURES

| • | Balcony   | • | TV | ٠ | Internet | • | Air Conditioners |
|---|-----------|---|----|---|----------|---|------------------|
|   | Furnished |   |    |   |          |   |                  |

#### **INDOOR FACILITIES**

| • | Restaurant | • | Cafe         | • | Steam room      | • | Sauna |