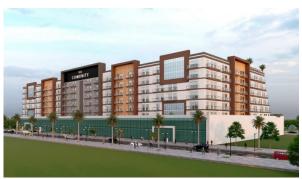

City Dubai
Type Development
To sea 12500 m
To city center 22000 m
Completion date IV quarter, 2025





#### PROPERTY FEATURES

#### **LOCATION**

Close to the bus stop
 Close to shopping malls
 Close to schools
 Great location

City view
 Beautiful view

## **FEATURES**

Panoramic windows
 Panoramic glazing
 Terrace
 Private pool

New project
 Tap water
 Electricity
 Driveway to the land plot

#### **INDOOR FACILITIES**

Child-friendly
 Cinema
 Recreation area
 Sauna

Fitness room
 Pilates and yoga room
 Elevator

## **OUTDOOR FEATURES**

Barbecue area
 Children's playground
 Landscaped garden
 Landscaped green area

Social and commercial facilities 

Car park

Garden

Well-developed facilities

Swimming pool
 Common area with pool
 Running track
 Tennis court



# PHOTO GALLERY