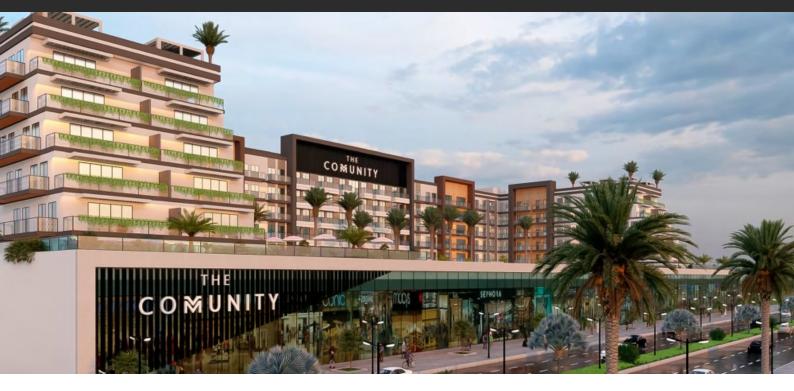

# THE COMMUNITY RESIDENCES

AED 510 000 - 1 544 888

# **PARAMETERS**

City Dubai
Type Development
To sea 12500 m
To city center 22000 m
Completion date IV quarter, 2025





#### PROPERTY FEATURES

#### **LOCATION**

Close to the bus stop
 Close to shopping malls
 Close to schools
 Great location

City view
 Beautiful view

## **FEATURES**

Panoramic windows
 Panoramic glazing
 Terrace
 Private pool

New project
 Tap water
 Electricity
 Driveway to the land plot

#### **INDOOR FACILITIES**

Child-friendly
 Cinema
 Recreation area
 Sauna

Fitness room
 Pilates and yoga room
 Elevator

## **OUTDOOR FEATURES**

Barbecue area
 Children's playground
 Landscaped garden
 Landscaped green area

Social and commercial facilities 

Car park

Garden

Well-developed facilities

Swimming pool
 Common