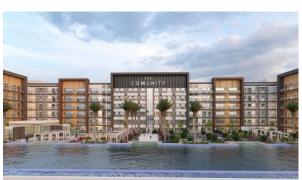

City Dubai
Type Development
To sea 12500 m
To city center 22000 m
Completion date IV quarter, 2025





#### PROPERTY FEATURES

#### **LOCATION**

Close to the bus stop
 Close to shopping malls
 Close to schools
 Great location

City view
 Beautiful view

## **FEATURES**

Panoramic windows
 Panoramic glazing
 Terrace
 Private pool

New project
 Tap water
 Electricity
 Driveway to the land plot

#### **INDOOR FACILITIES**

Child-friendly
 Cinema
 Recreation area
 Sauna

Fitness room
 Pilates and yoga room
 Elevator

## **OUTDOOR FEATURES**

Barbecue area
 Children's playground
 Landscaped garden
 Landscaped green area

Social and commercial facilities 

Car park

Garden

Well-developed facilities

Swimming pool
 Common area with pool
 Running track
 Tennis court



# PHOTO GALLERY