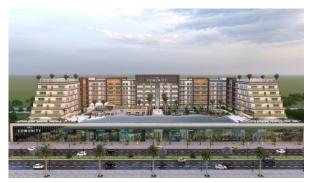

TERS**

City Dubai
Type Development
To sea 12500 m
To city center 22000 m
Completion date IV quarter, 2025





#### PROPERTY FEATURES

#### **LOCATION**

Close to the bus stop
 Close to shopping malls
 Close to schools
 Great location

City view
 Beautiful view

## **FEATURES**

Panoramic windows
 Panoramic glazing
 Terrace
 Private pool

New project
 Tap water
 Electricity
 Driveway to the land plot

#### **INDOOR FACILITIES**

Child-friendly
 Cinema
 Recreation area
 Sauna

Fitness room
 Pilates and yoga room
 Elevator

## **OUTDOOR FEATURES**

Barbecue area
 Children's playground
 Landscaped garden
 Landscaped green area

Social and commercial facilities 

Car park

Garden

Well-developed facilities

Swimming pool
 Common area with pool
 Running track
 Tennis court



# PHOTO GALLERY