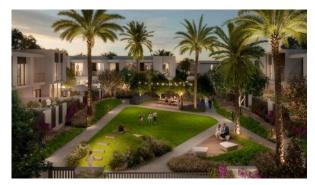

## **INDOOR FACILITIES**

Child-friendly
 Cafe
 Recreation area
 Fitness room

## **OUTDOOR FEATURES**

- Barbecue area
   Children's playground
   Landscaped garden
   Landscaped green area
- Social and commercial facilities Car park Footpaths Well-developed facilities
- Common area with pool
   Volleyball court
   Supermarket