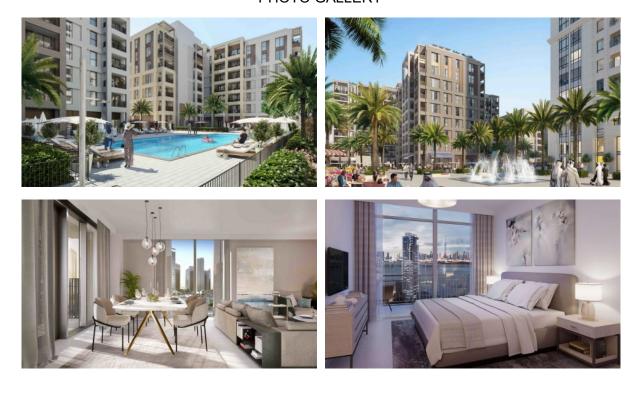

|   |                      |   |                       |
| •                | Restaurant                    | • | Bar                      | • | Recreation area      | • | Fitness room          |
| OUTDOOR FEATURES |                               |   |                          |   |                      |   |                       |
| •                | Barbecue area                 | • | CCTV                     | • | Security             | • | Children's playground |
| •                | Landscaped garden             | • | Car park                 | • | Equipped beach       | • | Garden                |
| ٠                | Park                          | • | Swimming pool            | ٠ | Shop                 | ٠ | Supermarket           |

## PHOTO GALLERY

**Investments**