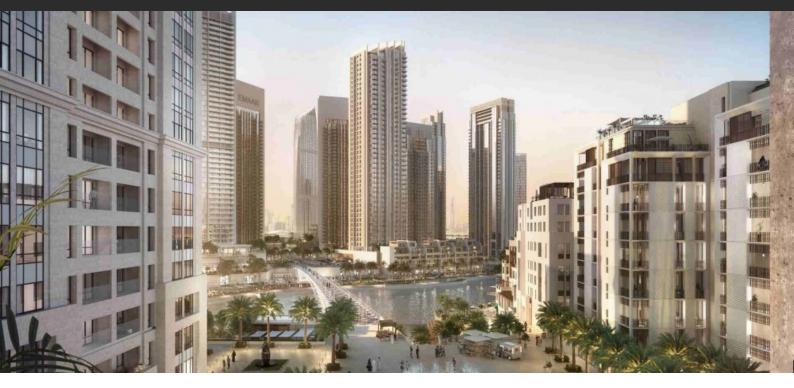

### PARAMETERS

City Type To sea Completion date Dubai Development 12000 m IV quarter, 2022

#### LOCATION

| •                | Close to shopping malls       | • | Close to the city centre | • | Prestigious district | • | Great location        |
|------------------|-------------------------------|---|--------------------------|---|----------------------|---|-----------------------|
| ۰                | Close to a river or promenade | • | Pond nearby              | ٠ | Panoramic view       | ٠ | Beautiful view        |
| IN               | DOOR FACILITIES               |   |                          |   |                      |   |                       |
| •                | Restaurant                    | • | Bar                      | • | Recreation area      | • | Fitness room          |
| OUTDOOR FEATURES |                               |   |                          |   |                      |   |                       |
| •                | Barbecue area                 | • | CCTV                     | • | Security             | • | Children's playground |
| •                | Landscaped garden             | • | Car park                 | • | Equipped beach       | • | Garden                |
| ٠                | Park                          | • | Swimming pool            | ٠ | Shop                 | ٠ | Supermarket           |