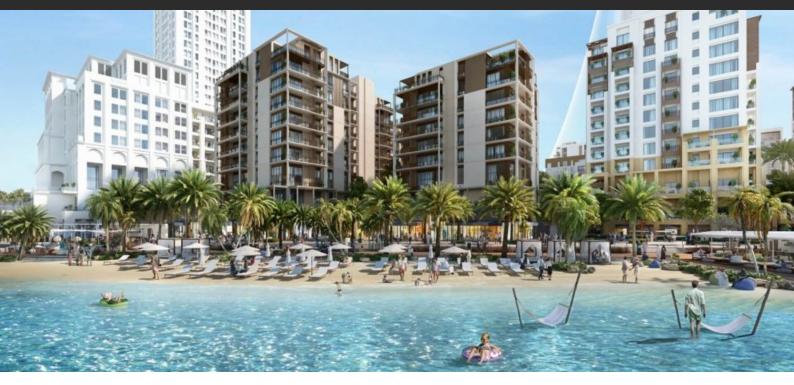

### LOCATION

| Close to a river or promenade | ۰ | Direct access to the beach | • | Panoramic view  | • | Beautiful view  |
|-------------------------------|---|----------------------------|---|-----------------|---|-----------------|
| FEATURES                      |   |                            |   |                 |   |                 |
| Panoramic windows             | • | Balcony                    | • | TV              | • | Internet        |
| Premium class                 |   |                            |   |                 |   |                 |
| INDOOR FACILITIES             |   |                            |   |                 |   |                 |
| Restaurant                    | • | Cafe                       | • | Conference hall | • | Recreation area |
| SPA centre                    | • | Fitness room               | • | Elevator        | • | Covered parking |
| OUTDOOR FEATURES              |   |                            |   |                 |   |                 |

| ٠ | CCTV          | • | Security | • | Children's playground | ٠ | Landscaped green area |
|---|---------------|---|----------|---|-----------------------|---|-----------------------|
| • | Private beach | • | Shop     |   |                       |   |                       |