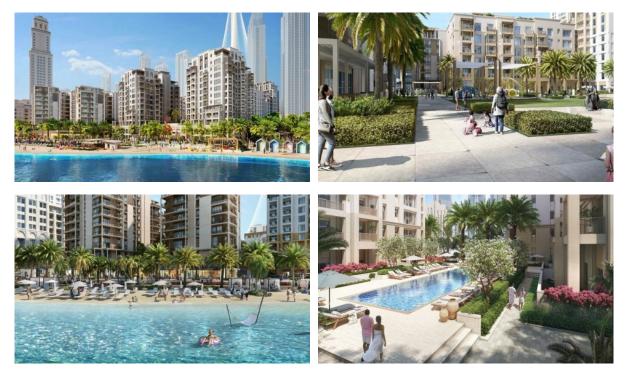

|   |                 |
| INDOOR FACILITIES             |   |                            |   |                 |   |                 |
| Restaurant                    | • | Cafe                       | • | Conference hall | • | Recreation area |
| SPA centre                    | • | Fitness room               | • | Elevator        | • | Covered parking |
| OUTDOOR FEATURES              |   |                            |   |                 |   |                 |

| ٠ | CCTV          | • | Security | • | Children's playground | ٠ | Landscaped green area |
|---|---------------|---|----------|---|-----------------------|---|-----------------------|
| • | Private beach | • | Shop     |   |                       |   |                       |

# DUBAL PROPERTY

#### PHOTO GALLERY