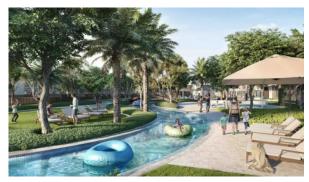

#### **OUTDOOR FEATURES**

Football pitch

Barbecue area
 Gated community
 Children's playground
 Children's pool

Landscaped garden
 Landscaped green area
 No industry facilities
 Social and commercial facilities

Pets allowed • Footpaths • Common area with pool • Running track