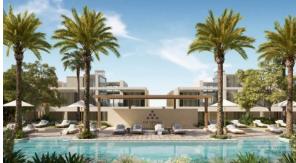

# SIX SENSES THE PALM

AED 9 400 000 - 100 000 000

## **OUTDOOR FEATURES**

Kids Club

- Landscaped green area
- Private beach
- Garden

- Swimming pool
- Tennis court
- Football pitch