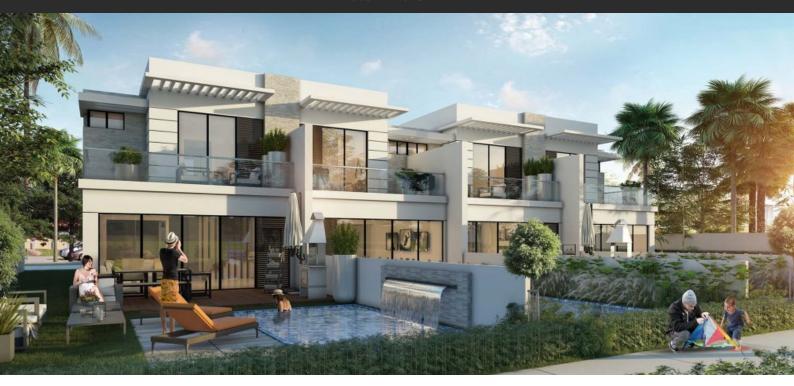

# SILVER SPRINGS

AED 1 990 000 - 2 497 000

#### **FEATURES**

Terrace

Finished

- Good quality
- Premium class

- New development project
- Low-rise buildings
- Tap water
- Electricity

Driveway to the land plot

Garden

- Swimming pool
- Basketball court
- Sports ground

- Tennis court
- Football pitch
- Supermarket