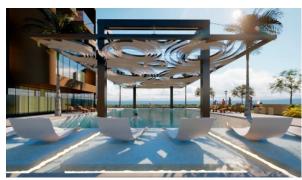

## **INDOOR FACILITIES**

Recreation area
 SPA centre
 Fitness room
 Pilates and yoga room

Elevator

## **OUTDOOR FEATURES**

Children's playground • Landscaped garden • Landscaped green area • Social and commercial facilities

Car park • Garden • Well-developed facilities • Swimming pool

Common area with pool • Basketball court • Running track • Volleyball court