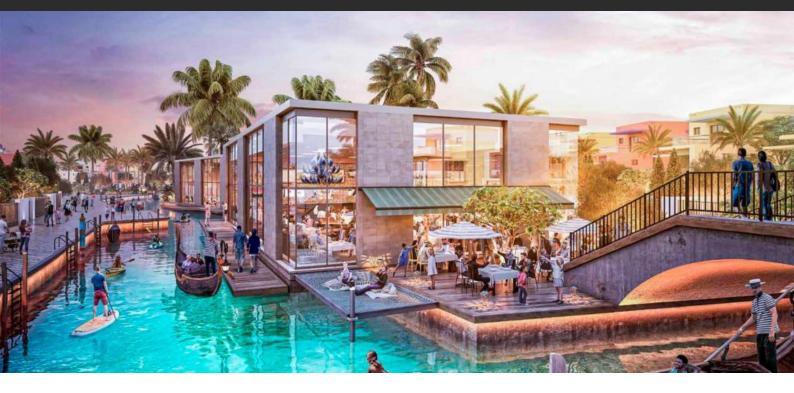

# SANTORINI AED 1 497 000 - 4 094 000

#### LOCATION

| • | Close to the beach   | • | Close to the countryside | • | Close to shopping malls | • | Close to schools |
|---|----------------------|---|--------------------------|---|-------------------------|---|------------------|
| ۰ | Prestigious district | ٠ | Near the golf course     | ۰ | Great location          | ٠ | Pond nearby      |
| • | Beautiful view       |   |                          |   |                         |   |                  |

#### INDOOR FACILITIES

| • | Child-friendly | • | Restaurant | • | Cafe       | • | Dry Cleaning |
|---|----------------|---|------------|---|------------|---|--------------|
| • | Laundry        | • | Mini club  | • | Steam room | • | Sauna        |

# OUTDOOR FEATURES

| • | Barbecue area         | • | Security               | • | Children's playground            | • | Landscaped garden |
|---|-----------------------|---|------------------------|---|----------------------------------|---|-------------------|
| • | Landscaped green area | • | No industry facilities | • | Social and commercial facilities | • | Pets allowed      |
| • | Car park              | • | Garden                 | • | Swimming pool                    | • | Shop              |