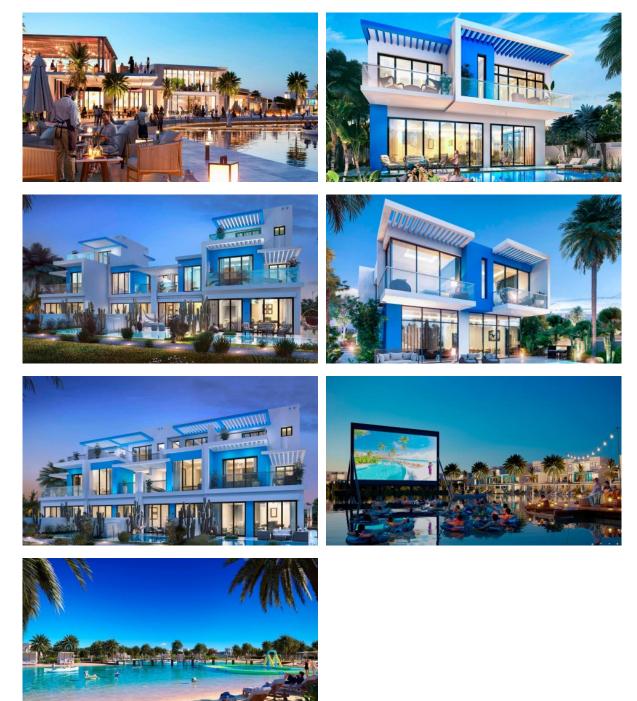

FACILITIES

| • | Child-friendly | • | Restaurant | • | Cafe       | • | Dry Cleaning |
|---|----------------|---|------------|---|------------|---|--------------|
| • | Laundry        | • | Mini club  | • | Steam room | • | Sauna        |

Fitness room

# OUTDOOR FEATURES

| • | Barbecue area         | • | Security               | • | Children's playground            | • | Landscaped garden |
|---|-----------------------|---|------------------------|---|----------------------------------|---|-------------------|
| • | Landscaped green area | • | No industry facilities | • | Social and commercial facilities | • | Pets allowed      |
| • | Car park              | • | Garden                 | • | Swimming pool                    | • | Shop              |

DUBAL PROPERTY

### PHOTO GALLERY