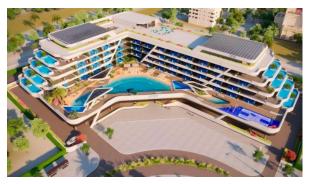

Type Development
To sea 14800 m
To city center 24000 m
Completion date II quarter, 2025





#### PROPERTY FEATURES

#### **LOCATION**

Close to the bus stop

Close to schools

Close to the kindergarten

Prestigious district

Near the golf course

Great location

Beautiful view

#### **FEATURES**

Panoramic windows

Terrace

Private pool

Hot tub

Premium class

New development project

Tap water

Electricity

• Driveway to the land plot

## **INDOOR FACILITIES**

Cinema

Recreation area

Steam room

Sauna

Fitness room

Pilates and yoga room

### **OUTDOOR FEATURES**

Barbecue area

Landscaped green area

Transport accessibility

Social and commercial facilities

• Car park

Concierge

Swimming pool

Common area with pool

Basketball court

Running track



# PHOTO GALLERY