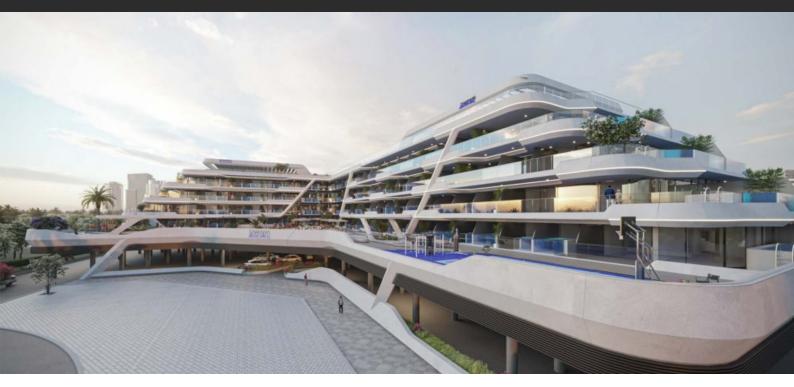

# SAMANA MYKONOS

AED 710 000 - 2 300 000

## **PARAMETERS**

City Dubai
District Dubai Studio City
Type Development
To sea 14800 m
To city center 24000 m
Completion date II quarter, 2025





#### PROPERTY FEATURES

#### **LOCATION**

Close to the bus stop

Close to schools

Close to the kindergarten

Prestigious district

Near the golf course

Great location

Beautiful view

#### **FEATURES**

Panoramic windows

Terrace

Private pool

Hot tub

Premium class

New development project

Tap water

Electricity

• Driveway to the land plot

## **INDOOR FACILITIES**

Cinema

Recreation area

Steam room

Sauna

Fitness room

Pilates and yoga room

### **OUTDOOR FEATURES**

Barbecue area

Landscaped green area

Transport accessibility

Social and commercial facilities

• Car park

Concierge

Sw