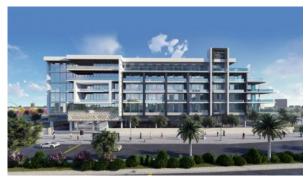

# SAMANA HILLS

AED 669 085 - 691 058

### **PARAMETERS**

City Dubai
District Arjan
Type Development
To sea 10000 m
Completion date I quarter, 2022





#### PROPERTY FEATURES

#### **LOCATION**

Close to shopping malls
 Close to schools
 City view
 Park/garden view

Street viewBeautiful view

#### **FEATURES**

Balcony
 TV
 Internet

#### **INDOOR FACILITIES**

Cafe
 Sauna
 Fitness room
 Elevator

Covered parking

#### **OUTDOOR FEATURES**

Barbecue area • CCTV • Security • Children's playground

Children's pool
 Landscaped garden
 Landscaped green area
 Pool bar

Pets allowed
 Concierge
 Garden
 Swimming pool

Sports ground
 Tennis court
 Shop
 Supermarket



## PHOTO GALLERY