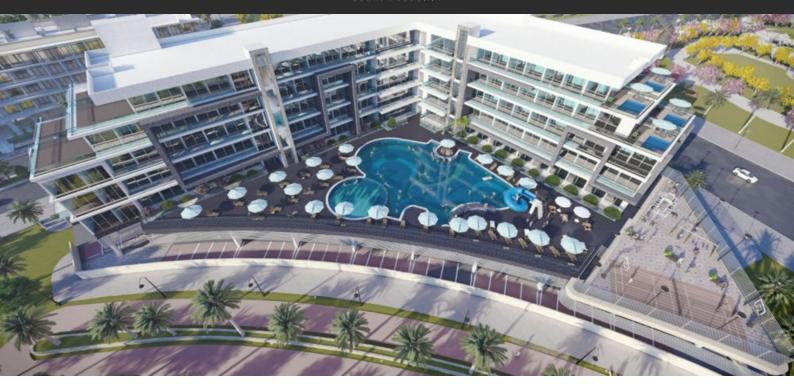

# SAMANA HILLS

AED 669 085 - 691 058

### **PARAMETERS**

City Dubai
District Arjan
Type Development
To sea 10000 m
Completion date I quarter, 2022





#### PROPERTY FEATURES

#### **LOCATION**

Close to shopping malls
 Close to schools
 City view
 Park/garden view

Street viewBeautiful view

#### **FEATURES**

Balcony
 TV
 Internet

#### **INDOOR FACILITIES**

Cafe
 Sauna
 Fitness room
 Elevator

Covered parking

#### **OUTDOOR FEATURES**

Barbecue area • CCTV • Security • Children's playground

Children's pool
 Landscaped garden
 Landscaped green area
 Pool bar

Pets allowed
 Concierge
 Garden
 Swimming pool

Sports ground
 Tennis court
 Shop
 Supermarket



## PHOTO GALLERY