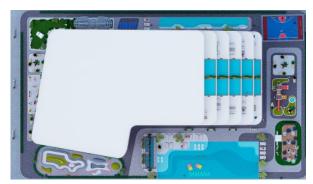

#### **INDOOR FACILITIES**

· Children's playroom

Child-friendly

Restaurant

Cafe

• Cinema

Recreation area

Golf course

SPA centre

Fitness room

Pilates and yoga room

**OUTDOOR FEATURES** 

Barbecue area

CCTV

Security

Children's playground

Landscaped garden

Landscaped green area

Transport accessibility

· Social and commercial facilities

Car park

Garden

Park

Footpaths

Garden

Benches

Well-developed facilities

Sports ground

Swimming pool

Common area with pool

Basketball court

Running track