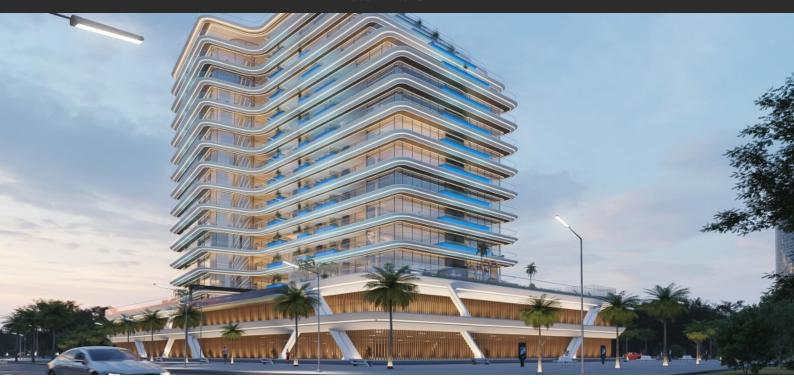

# SAMANA GOLF VIEWS

AED 792 720 - 2 115 720

### **PARAMETERS**

City Dubai
Type Development
To sea 15000 m
To city center 23000 m
Completion date III quarter, 2026





#### PROPERTY FEATURES

#### **LOCATION**

Close to shopping malls

Close to schools

Prestigious district

Environmentally pristine area

Near the golf course

Great location

Pool view

Park/garden view

Panoramic view

Beautiful view

#### **FEATURES**

Panoramic windows

Panoramic glazing

Balcony

Terrace

Private pool

New project

#### **INDOOR FACILITIES**

· Children's playroom

Child-friendly

Restaurant

Cafe

• Cinema

Recreation area

Golf course

SPA centre

Fitness room

Pilates and yoga room

**OUTDOOR FEATURES** 

Barbecue area

CCTV

Security

Children's playground

Landscaped garden

Landscaped green