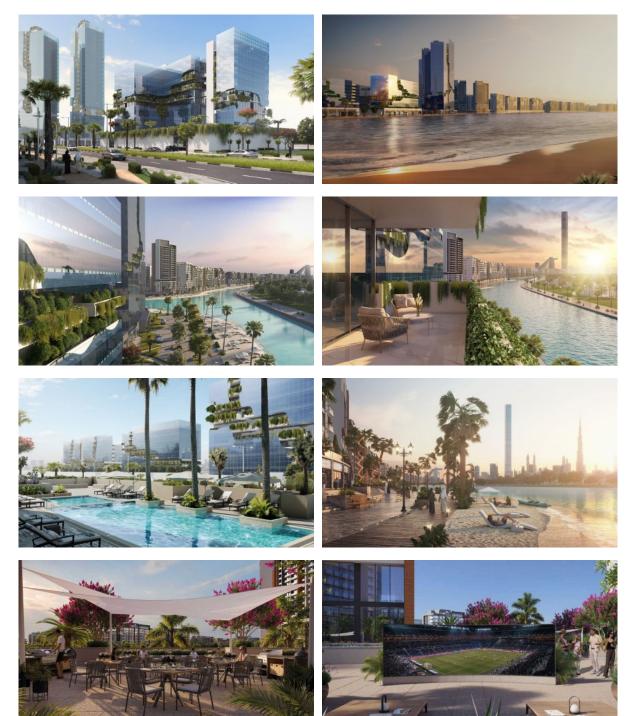

|-------------|
| • | Good quality      | • | New project       | • | Tap water | • | Electricity |

Driveway to the land plot

# INDOOR FACILITIES

| ٠ | Children's playroom | • | Child-friendly  | • | Cafe       | ٠ | Laundry      |
|---|---------------------|---|-----------------|---|------------|---|--------------|
| • | Cinema              | • | Recreation area | • | SPA centre | • | Fitness room |

Elevator

## OUTDOOR FEATURES

| • | Landscaped garden | • | Social and commercial facilities | • | Car park | • | Swimming pool |
|---|-------------------|---|----------------------------------|---|----------|---|---------------|
|   |                   |   |                                  |   |          |   |               |

Common area with pool

### PHOTO GALLERY

**Investments**