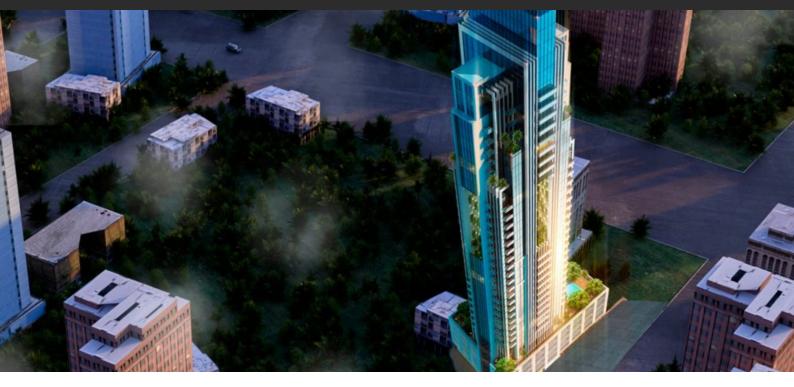

# REGINA TOWER AED 362 000 - 750 000

#### LOCATION

| ٠ | Close to the bus stop | • | Close to shopping malls        | ٠ | Close to schools | • | Close to the kindergarten |
|---|-----------------------|---|--------------------------------|---|------------------|---|---------------------------|
| • | Prestigious district  | • | Close to international schools | • | Pool view        | • | City view                 |
| • | Park/garden view      | • | Street view                    |   |                  |   |                           |
|   |                       |   |                                |   |                  |   |                           |