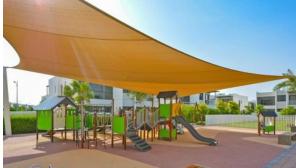

#### **INDOOR FACILITIES**

- Child-friendly
- Recreation area
- Fitness room

#### **OUTDOOR FEATURES**

- Barbecue area
- Children's playground
- Landscaped garden
- Landscaped green area

- No industry facilities
- Social and commercial facilities •
- Car park
- Garden

- Footpaths
- Benches