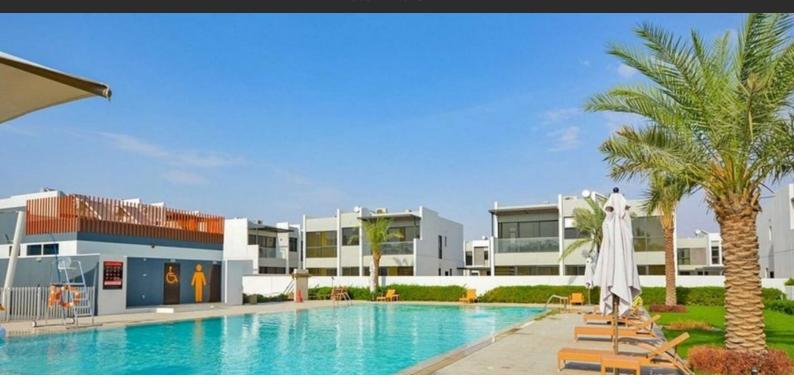

# **PRIMROSE**

## On request

### **PARAMETERS**

City Dubai
Type Development
To sea 35500 m
To city center 43300 m
Completion date I quarter, 2021





#### PROPERTY FEATURES

#### **LOCATION**

- Close to the countryside
- Close to shopping malls
- Close to the kindergarten
- Prestigious district

- Environmentally pristine area
- Great location
- Beautiful view

#### **FEATURES**

Terrace

- Premium class
- At the final stage of construction
- Low-rise buildings

- Tap water
- Electricity
- Driveway to the land plot

#### **INDOOR FACILITIES**

- Child-friendly
- Recreation area
- Fitness room

#### **OUTDOOR FEATURES**

- Barbecue area
- Children's playground
- Landscaped garden
- Landscaped green area

- No industry facilities
- Social and commercial facilities •
- Car park
- Garde