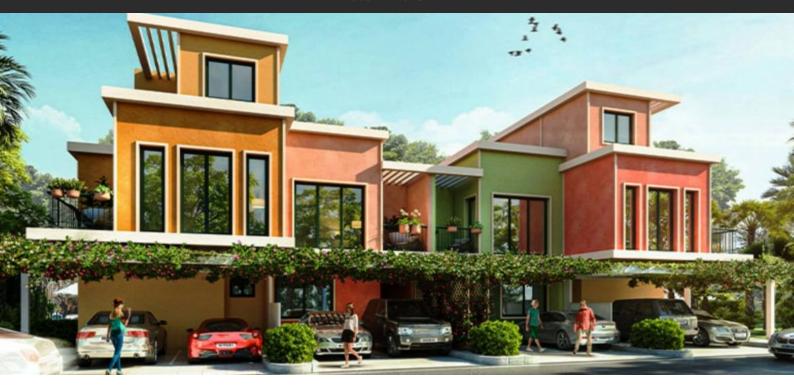

# 



# PORTOFINO AED 1 569 000 - 11 000 000

## PARAMETERS

City Type To sea Completion date Dubai Development 20000 m III quarter, 2025



#### PROPERTY FEATURES

#### LOCATION

| • | Close to the bus stop | • | Close to shopping malls | • | Prestigious district | • | Environmentally pristine area |
|---|-----------------------|---|-------------------------|---|----------------------|---|-------------------------------|
| • | Pond nearby           | • | Pool view               | • | City view            | • | Park/garden view              |
| • | Street view           | • | Beautiful view          |   |                      |   |                               |

#### FEATURES

| • | Balcony         | • | Terrace | • | Internet      | • | Air Conditioners        |
|---|-----------------|---|-