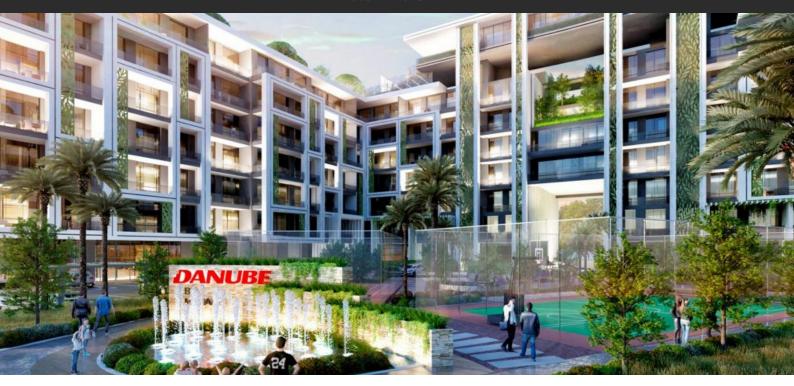

## **OUTDOOR FEATURES**

· Barbecue area

Children's playground

Children's pool

Kids Club

Landscaped garden

Landscaped green area

Social and commercial facilities

Car park

Garden

Well-developed facilities

Swimming pool

· Common area with pool

Running track

Mini golf course