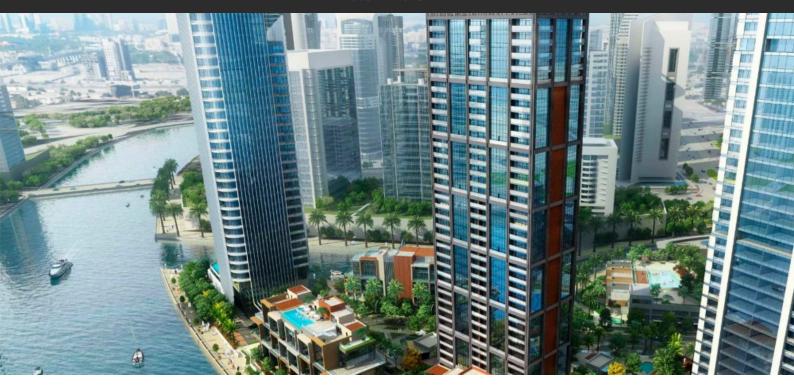

# PENINSULA FIVE

AED 2 234 700 - 9 703 500

# **PARAMETERS**

City Dubai
Type Development
To sea 9000 m
To city center 2 m
Completion date IV quarter, 2024

#### **LOCATION**

- Close to the bus stop
- Close to shopping malls
- Close to the city centre
- Close to schools

- Close to the kindergarten
- Prestigious district
- Great location
- City view

- Panoramic view
- Beautiful view