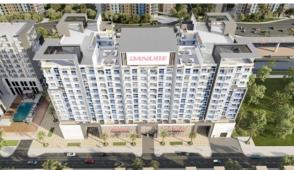

*PEARLZ**

AED 862 000 - 1 300 000

## **PARAMETERS**

City Dubai
Type Development
To sea 9000 m
Completion date IV quarter, 2024





### PROPERTY FEATURES

#### **LOCATION**

- Close to shopping malls
- Close to schools
- Close to the kindergarten
- Prestigious district

- Pool view
- City view

- Street view
- Beautiful view

#### **FEATURES**

- Smart Home system
- Balcony

- Premium class
- New development project

New project

## **INDOOR FACILITIES**

- Child-friendly
- Restaurant
- Cinema

Steam room

Sauna

- SPA centre
- Elevator

Covered parking

#### **OUTDOOR FEATURES**

- Barbecue area
- CCTV

Security

Children's playground

- Landscaped garden
- Landscaped green area
- Transport accessibility
- Swimming pool

- Running track
- Tennis court
- Shop



## PHOTO GALLERY