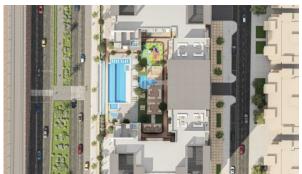

EARLZ**

AED 862 000 - 1 300 000

## **PARAMETERS**

City Dubai
Type Development
To sea 9000 m
Completion date IV quarter, 2024





### PROPERTY FEATURES

#### **LOCATION**

- Close to shopping malls
- Close to schools
- Close to the kindergarten
- Prestigious district

- Pool view
- City view

- Street view
- Beautiful view

#### **FEATURES**

- Smart Home system
- Balcony

- Premium class
- New development project

New project

## **INDOOR FACILITIES**

- Child-friendly
- Restaurant
- Cinema

Steam room

Sauna

- SPA centre
- Elevator

Covered parking

#### **OUTDOOR FEATURES**

- Barbecue area
- CCTV

Security

Children's playground

- Landscaped garden
- Landscaped green area
- Transport accessibility
- Swimming pool

- Running track
- Tennis court
- Shop



## PHOTO GALLERY