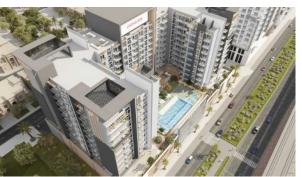

RLZ**

AED 862 000 - 1 300 000

## **PARAMETERS**

City Dubai
Type Development
To sea 9000 m
Completion date IV quarter, 2024





### PROPERTY FEATURES

#### **LOCATION**

- Close to shopping malls
- Close to schools
- Close to the kindergarten
- Prestigious district

- Pool view
- City view

- Street view
- Beautiful view

#### **FEATURES**

- Smart Home system
- Balcony

- Premium class
- New development project

New project

## **INDOOR FACILITIES**

- Child-friendly
- Restaurant
- Cinema

Steam room

Sauna

- SPA centre
- Elevator

Covered parking

#### **OUTDOOR FEATURES**

- Barbecue area
- CCTV

Security

Children's playground

- Landscaped garden
- Landscaped green area
- Transport accessibility
- Swimming pool

- Running track
- Tennis court
- Shop



## PHOTO GALLERY