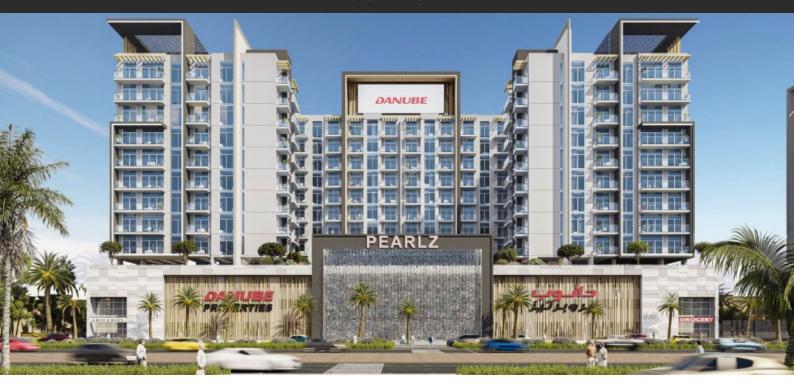

# **PEARLZ**

AED 862 000 - 1 300 000

## **PARAMETERS**

City Dubai
Type Development
To sea 9000 m
Completion date IV quarter, 2024





### PROPERTY FEATURES

#### **LOCATION**

- Close to shopping malls
- Close to schools
- Close to the kindergarten
- Prestigious district

- Pool view
- City view

- Street view
- Beautiful view

#### **FEATURES**

- Smart Home system
- Balcony

- Premium class
- New development project

New project

## **INDOOR FACILITIES**

- Child-friendly
- Restaurant
- Cinema

Steam room

Sauna

- SPA centre
- Elevator

Covered parking

#### **OUTDOOR FEATURES**

- Barbecue area
- CCTV

Security

Children's playground

- Landscaped garden
- Landscaped green area
- Transport accessibility
- Swimming pool

- Running track
- Tennis court
- Shop



## PHOTO GALLERY