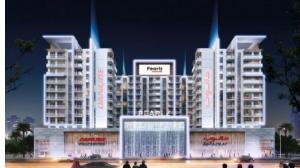

# **PEARLZ**

AED 862 000 - 1 300 000

## **PARAMETERS**

City Dubai
Type Development
To sea 9000 m
Completion date IV quarter, 2024





### PROPERTY FEATURES

#### **LOCATION**

- Close to shopping malls
- Close to schools
- Close to the kindergarten
- Prestigious district

- Pool view
- City view

- Street view
- Beautiful view

#### **FEATURES**

- Smart Home system
- Balcony

- Premium class
- New development project

New project

## **INDOOR FACILITIES**

- Child-friendly
- Restaurant
- Cinema

Steam room

Sauna

- SPA centre
- Elevator

Covered parking

#### **OUTDOOR FEATURES**

- Barbecue area
- CCTV

Security

Children's playground

- Landscaped garden
- Landscaped green area
- Transport accessibility
- Swimming pool

- Running track
- Tennis court
- Shop



## PHOTO GALLERY