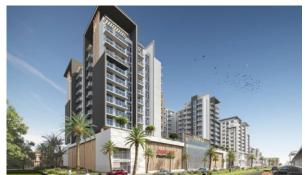

# **PEARLZ**

AED 862 000 - 1 300 000

## **PARAMETERS**

City Dubai
Type Development
To sea 9000 m
Completion date IV quarter, 2024





### PROPERTY FEATURES

#### **LOCATION**

- Close to shopping malls
- Close to schools
- Close to the kindergarten
- Prestigious district

- Pool view
- City view

- Street view
- Beautiful view

#### **FEATURES**

- Smart Home system
- Balcony

- Premium class
- New development project

New project

## **INDOOR FACILITIES**

- Child-friendly
- Restaurant
- Cinema

Steam room

Sauna

- SPA centre
- Elevator

Covered parking

#### **OUTDOOR FEATURES**

- Barbecue area
- CCTV

Security

Children's playground

- Landscaped garden
- Landscaped green area
- Transport accessibility
- Swimming pool

- Running track
- Tennis court
- Shop



## PHOTO GALLERY