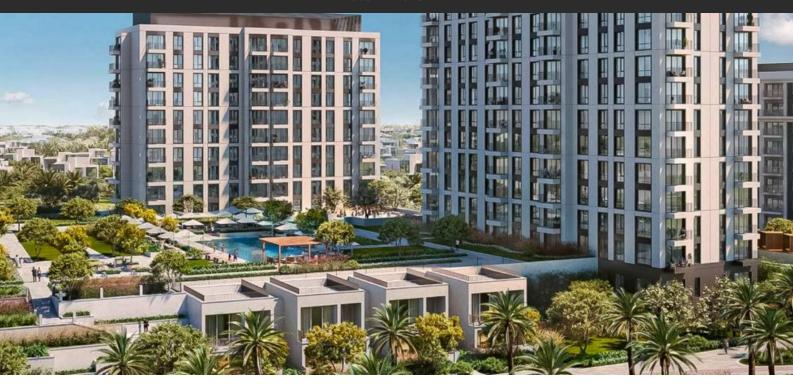

# PARK HORIZON

AED 1 170 000 - 2 890 000

### **OUTDOOR FEATURES**

Barbecue area • Children's playground • Landscaped garden • Landscaped green area

Transport accessibility
 Social and commercial facilities
 Car park
 Garden

Park
 Footpaths
 Garden
 Benches

Well-developed facilities
 Swimming pool
 Common area with pool
 Basketball court

Running track
 Volleyball court
 Sports ground
 Tennis court

Football pitch