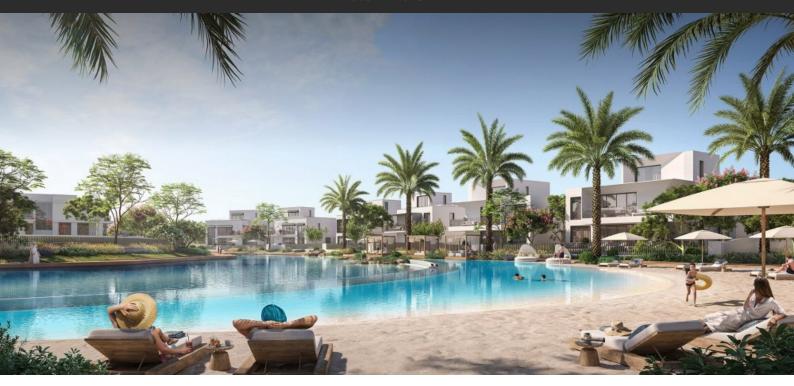

# PALMIERA THE OASIS

AED 8 100 000

## **PARAMETERS**

City Dubai
Type Development
To sea 20000 m
To city center 29 m
Completion date IV quarter, 2027





#### PROPERTY FEATURES

#### **LOCATION**

- Close to the beach
   Close to the countryside
   Close to shopping malls
   Close to schools
- Close to the kindergarten
   Prestigious district
   Near the golf course
   Great location
- Direct access to the beach
   Pool view
   Beautiful view

#### **FEATURES**

- Panoramic windows
   Panoramic glazing
   Terrace
   Private pool
- Luxury real estate
   New project
   Low-rise buildings
   Tap water
- Electricity
   Driveway to the land plot

#### **INDOOR FACILITIES**

- Child-friendly
   Restaurant
   Cafe
   Healthcare facilities
- Cinema
   Recreation area
   SPA centre
   Fitness