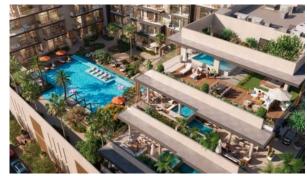

## **OUTDOOR FEATURES**

- Barbecue area
- Children's playground
- Landscaped garden
- Landscaped green area

- Transport accessibility
- Social and commercial facilities
- Garden
- Benches

Common area with pool