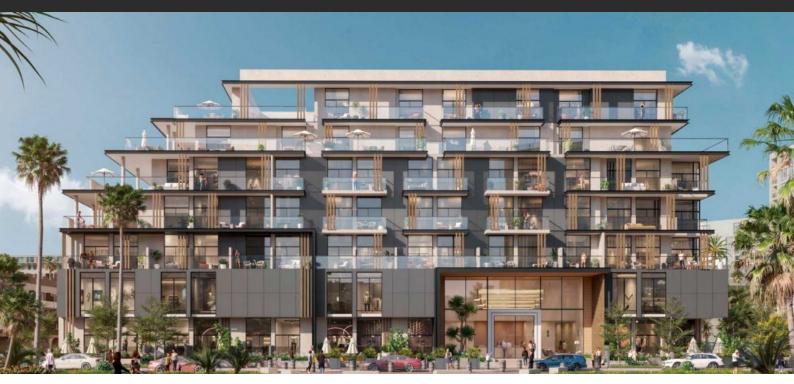

# **OXFORD 212**

AED 437 000 - 1 010 250

#### PROPERTY FEATURES

## **FEATURES**

- Smart Home system
- Panoramic windows
- Panoramic glazing
- Terrace on the roof with barbecue area and sun loungers

- Premium class
- New development project
- At the middle stage of construction
- Tap water