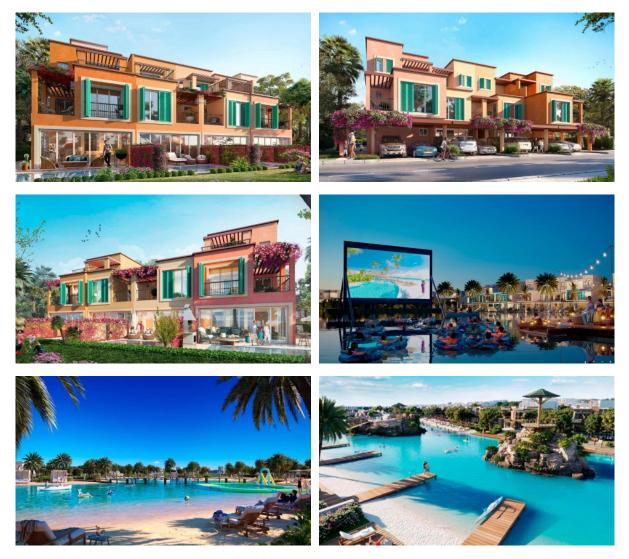

#### PHOTO GALLERY

## INDOOR FACILITIES

| • | Child-friendly | • | Restaurant | • | Cafe  | • | Dry Cleaning |
|---|----------------|---|------------|---|-------|---|--------------|
| • | Laundry        | • | Steam room | • | Sauna | • | Fitness room |

## OUTDOOR FEATURES

| • | Barbecue area         | • | Security               | • | Children's playground            | • | Landscaped garden |
|---|-----------------------|---|------------------------|---|----------------------------------|---|-------------------|
| • | Landscaped green area | ٠ | No industry facilities | • | Social and commercial facilities | • | Pets allowed      |
| • | Car park              | • | Garden                 | • | Swimming pool                    |   |                   |