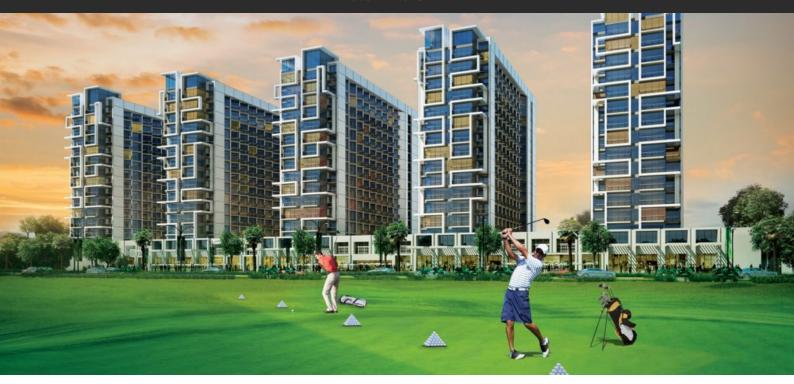

# **NAVITAS**

AED 400 000 - 450 000

## **PARAMETERS**

City Dubai
Type Development
Completion date IV quarter, 2022





## PROPERTY FEATURES

#### **LOCATION**

- Close to shopping malls
   Close to schools
   Close to the kindergarten
   Prestigious district
- Close to international schools
   Pool view
   City view
   Park/garden view
- Street view
   Beautiful view

#### **FEATURES**

- Balcony
   TV
   Internet
   Air Conditioners
- Built-in kitchen Dressing room Built-in closet Premium class
- New development project
   At the final stage of construction

#### **INDOOR FACILITIES**

- Reception
   Steam room
   SPA centre
   Fitness room
- Pilates and yoga room
   Elevator
   Covered parking

### **OUTDOOR FEATURES**

- CCTV
   Gated community
   Security
   Children's playground