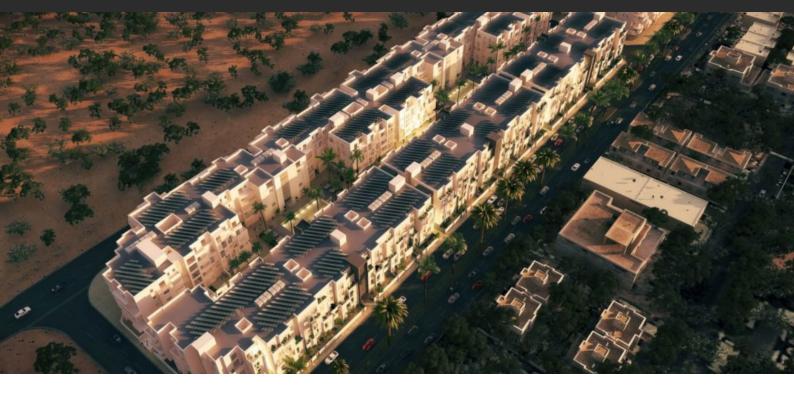

## MIRDIF HILLS AED 923 000 - 1 512 110

## PARAMETERS

City Type To sea Completion date Dubai Development 20000 m IV quarter, 2018

## PHOTO GALLERY

**Investments** 