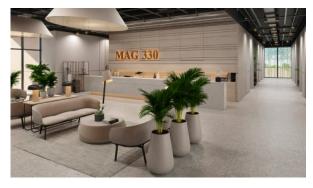

0

## **PARAMETERS**

City Dubai
Type Development
To sea 28300 m
To city center 23600 m
Completion date IV quarter, 2025





#### PROPERTY FEATURES

#### **LOCATION**

Prestigious district
 Great location
 Beautiful view

## **FEATURES**

Panoramic windows
 Panoramic glazing
 Terrace
 Finished

New project
 Tap water
 Electricity
 Driveway to the land plot

## **INDOOR FACILITIES**

Healthcare facilities
 Cinema
 Recreation area
 SPA centre

Fitness room
 Pilates and yoga room
 Elevator

## **OUTDOOR FEATURES**

Barbecue area • Landscaped garden • Landscaped green area • Transport accessibility

Social and commercial facilities 

Car park

Garden

Footpaths

Benches
 Well-developed facilities
 Swimming pool
 Common area with pool

Running track • Sports ground



# PHOTO GALLERY