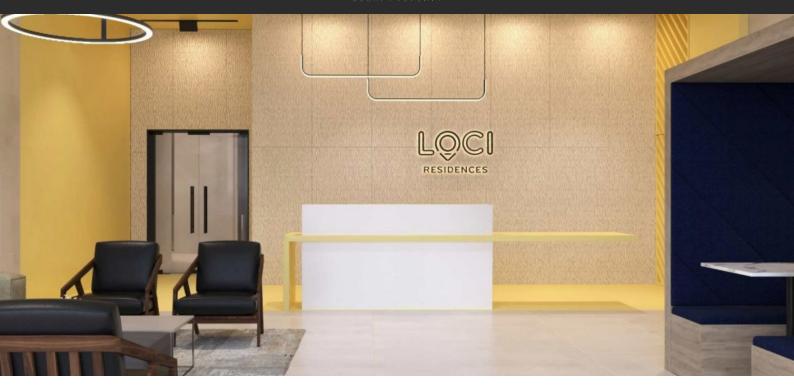

# LOCI RESIDENCES

AED 438 397 - 1 897 659

## **PARAMETERS**

City Dubai Type Development Completion date IV quarter, 2022





#### PROPERTY FEATURES

## **LOCATION**

- Close to the bus stop
- Close to shopping malls
- Close to schools
- Prestigious district

- Great location
- Beautiful view

## **FEATURES**

- Premium class
- New development project
- Tap water
- Electricity

Driveway to the land plot

#### **INDOOR FACILITIES**

- Healthcare facilities
- Recreation area
- Fitness room
- Pilates and yoga room

Elevator

Covered parking

## **OUTDOOR FEATURES**

- Barbecue area
- CCTV

Security

Landscaped garden

- Landscaped green area
- Transport accessibility
- Social and commercial facilities
- Community garden

Common area with pool



# PHOTO GALLERY