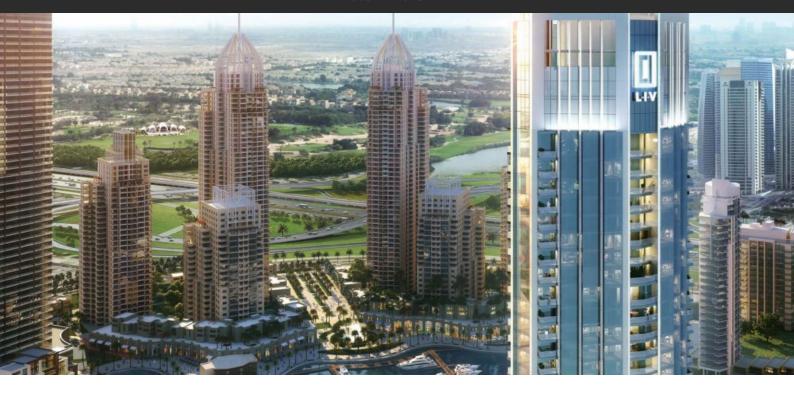

## LIV MARINA AED 2 599 000 - 74 999 548

## PARAMETERS

City Type Deve To sea To city center Completion date II quar

Dubai Development 900 m 21000 m II quarter, 2025

#### LOCATION

| • | Close to the beach             | • | Close to shopping malls | ٠ | Close to schools     | • | Prestigious district          |
|---|--------------------------------|---|-------------------------|---|----------------------|---|-------------------------------|
| • | Close to international schools | • | Great location          | • | River harbour nearby | • | Close to a river or promenade |
| • | Sea nearby                     | • | Pond nearby             | • | In the Spa resort    | • | Second sea line               |
| • | Sea view                       | • | City view               | • | Panoramic view       | • | Street view                   |
| • | River view                     | • | Beautiful view          |   |                      |   |                               |
|   |                                |   |                         |   |                      |   |                               |