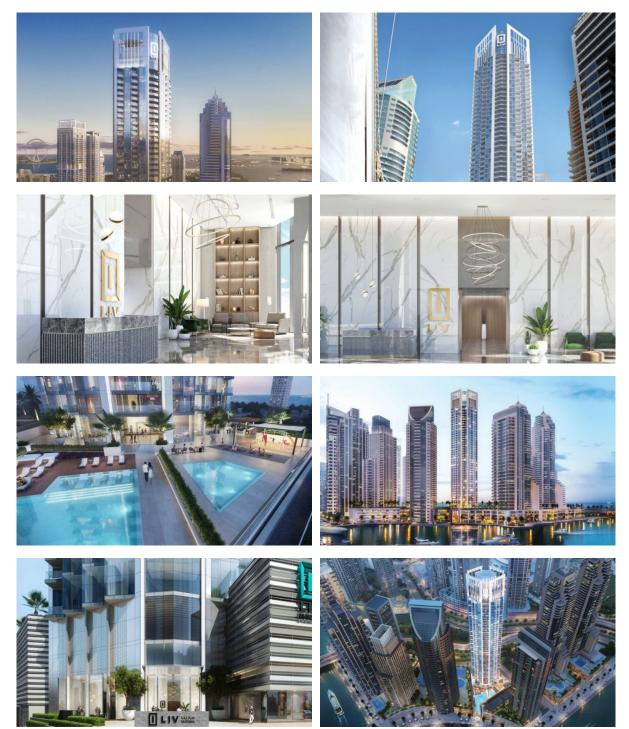

oom            | • | Sauna    |
|---|---------------------|---|-----------------|---|-----------------------|---|----------|
| • | SPA centre          | • | Fitness room    | • | Pilates and yoga room | • | Elevator |

#### OUTDOOR FEATURES

| • | Barbecue area   | • | CCTV              | • | Security              | • | Children's playground |
|---|-----------------|---|-------------------|---|-----------------------|---|-----------------------|
| ٠ | Children's pool | • | Landscaped garden | • | Community garden      | ۰ | Concierge             |
| • | Park            | • | Swimming pool     | • | Common area with pool | • | Running track         |
| • | Shop            | • | Supermarket       |   |                       |   |                       |

# DUBAL PROPERTY

### PHOTO GALLERY