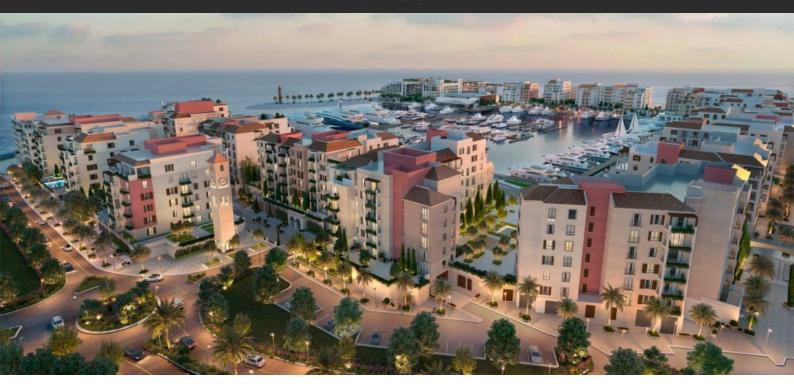

# LA SIRENE 2

AED 3 400 000

## **PARAMETERS**

City Dubai
Type Development
To sea 100 m
To city center 5 m
Completion date IV quarter, 2024

#### **LOCATION**

- Close to the beach
   Close to shopping malls
   Close to schools
   Great location
- River harbour nearby
   Close to a river or promenade
   Direct access to the beach
   Sea nearby
- First sea line Sea view