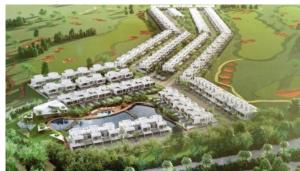

# JUMEIRAH LUXURY

AED 2 600 777 - 4 297 777

### **PARAMETERS**

City Dubai
Type Development
To sea 10000 m
Completion date II quarter, 2021





#### PROPERTY FEATURES

#### **LOCATION**

Near the golf course
 Park/garden view
 Panoramic view

#### **FEATURES**

Smart Home system
 Panoramic windows
 Balcony
 Terrace

• TV • Internet • Dressing room • Built-in closet

#### **INDOOR FACILITIES**

Restaurant
 Cafe
 Conference hall
 Recreation area

Fitness room
 Golf course

#### **OUTDOOR FEATURES**

Barbecue area • CCTV • Security • Children's playground

Children's pool
 Landscaped garden
 Landscaped green area
 Car park

Garden
 Swimming pool
 Running track
 Tennis court



## PHOTO GALLERY