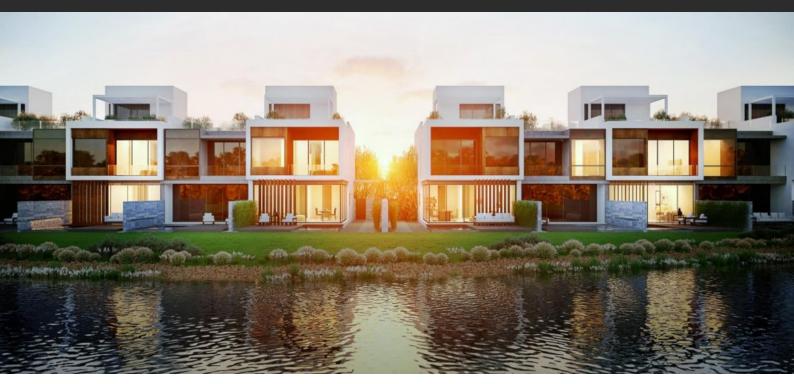

# JUMEIRAH LUXURY

AED 2 600 777 - 4 297 777

### **PARAMETERS**

City Dubai
Type Development
To sea 10000 m
Completion date II quarter, 2021





#### PROPERTY FEATURES

#### **LOCATION**

Near the golf course
 Park/garden view
 Panoramic view

#### **FEATURES**

Smart Home system
 Panoramic windows
 Balcony
 Terrace

• TV • Internet • Dressing room • Built-in closet

#### **INDOOR FACILITIES**

Restaurant
 Cafe
 Conference hall
 Recreation area

Fitness room
 Golf course

#### **OUTDOOR FEATURES**

Barbecue area • CCTV • Security • Children's playground

Children's pool
 Landscaped garden
 Landscaped green area
 Car park

Garden
 Swimming pool
 Running track
 Tennis court



## PHOTO GALLERY