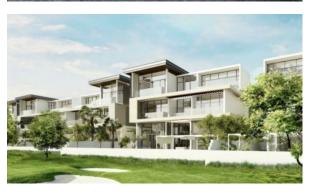

# JUMEIRAH LUXURY

AED 2 600 777 - 4 297 777

### **PARAMETERS**

City Dubai
Type Development
To sea 10000 m
Completion date II quarter, 2021





#### PROPERTY FEATURES

#### **LOCATION**

Near the golf course
 Park/garden view
 Panoramic view

#### **FEATURES**

Smart Home system
 Panoramic windows
 Balcony
 Terrace

• TV • Internet • Dressing room • Built-in closet

#### **INDOOR FACILITIES**

Restaurant
 Cafe
 Conference hall
 Recreation area

Fitness room
 Golf course

#### **OUTDOOR FEATURES**

Barbecue area • CCTV • Security • Children's playground

Children's pool
 Landscaped garden
 Landscaped green area
 Car park

Garden
 Swimming pool
 Running track
 Tennis court



## PHOTO GALLERY