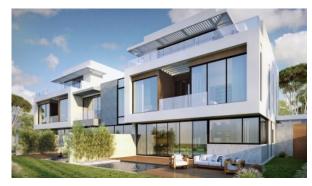

# JUMEIRAH LUXURY

AED 2 600 777 - 4 297 777

### **PARAMETERS**

City Dubai
Type Development
To sea 10000 m
Completion date II quarter, 2021





#### PROPERTY FEATURES

#### **LOCATION**

Near the golf course
 Park/garden view
 Panoramic view

#### **FEATURES**

Smart Home system
 Panoramic windows
 Balcony
 Terrace

• TV • Internet • Dressing room • Built-in closet

#### **INDOOR FACILITIES**

Restaurant
 Cafe
 Conference hall
 Recreation area

Fitness room
 Golf course

#### **OUTDOOR FEATURES**

Barbecue area • CCTV • Security • Children's playground

Children's pool
 Landscaped garden
 Landscaped green area
 Car park

Garden
 Swimming pool
 Running track
 Tennis court



## PHOTO GALLERY