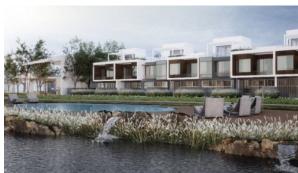

# JUMEIRAH LUXURY

AED 2 600 777 - 4 297 777

### **PARAMETERS**

City Dubai
Type Development
To sea 10000 m
Completion date II quarter, 2021





#### PROPERTY FEATURES

#### **LOCATION**

Near the golf course
 Park/garden view
 Panoramic view

#### **FEATURES**

Smart Home system
 Panoramic windows
 Balcony
 Terrace

• TV • Internet • Dressing room • Built-in closet

#### **INDOOR FACILITIES**

Restaurant
 Cafe
 Conference hall
 Recreation area

Fitness room
 Golf course

#### **OUTDOOR FEATURES**

Barbecue area • CCTV • Security • Children's playground

Children's pool
 Landscaped garden
 Landscaped green area
 Car park

Garden
 Swimming pool
 Running track
 Tennis court



## PHOTO GALLERY