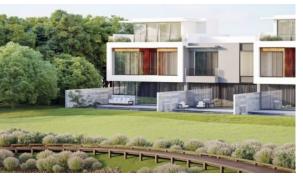

# JUMEIRAH LUXURY

AED 2 600 777 - 4 297 777

### **PARAMETERS**

City Dubai
Type Development
To sea 10000 m
Completion date II quarter, 2021





#### PROPERTY FEATURES

#### **LOCATION**

Near the golf course
 Park/garden view
 Panoramic view

#### **FEATURES**

Smart Home system
 Panoramic windows
 Balcony
 Terrace

• TV • Internet • Dressing room • Built-in closet

#### **INDOOR FACILITIES**

Restaurant
 Cafe
 Conference hall
 Recreation area

Fitness room
 Golf course

#### **OUTDOOR FEATURES**

Barbecue area • CCTV • Security • Children's playground

Children's pool
 Landscaped garden
 Landscaped green area
 Car park

Garden
 Swimming pool
 Running track
 Tennis court



## PHOTO GALLERY