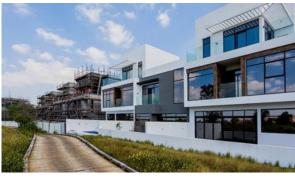

# JUMEIRAH LUXURY

AED 2 600 777 - 4 297 777

### **PARAMETERS**

City Dubai
Type Development
To sea 10000 m
Completion date II quarter, 2021





#### PROPERTY FEATURES

#### **LOCATION**

Near the golf course
 Park/garden view
 Panoramic view

#### **FEATURES**

Smart Home system
 Panoramic windows
 Balcony
 Terrace

• TV • Internet • Dressing room • Built-in closet

#### **INDOOR FACILITIES**

Restaurant
 Cafe
 Conference hall
 Recreation area

Fitness room
 Golf course

#### **OUTDOOR FEATURES**

Barbecue area • CCTV • Security • Children's playground

Children's pool
 Landscaped garden
 Landscaped green area
 Car park

Garden
 Swimming pool
 Running track
 Tennis court



## PHOTO GALLERY