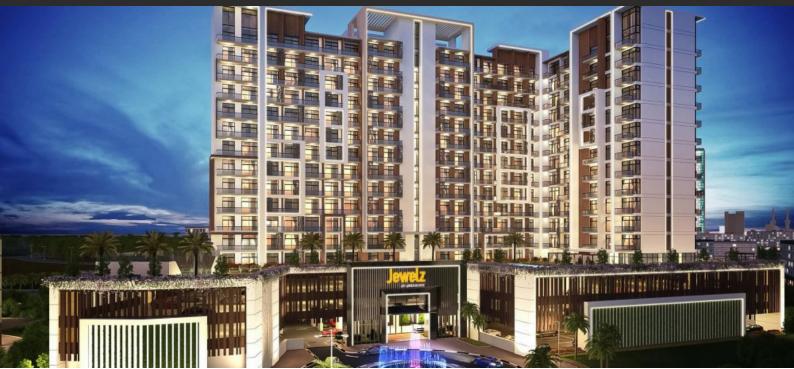

# JEWELZ AED 557 105 - 1 171 000

## PARAMETERS

| City            | Dubai             |
|-----------------|-------------------|
| District        | Arjan             |
| Туре            | Development       |
| To sea          | 12000 m           |
| To city center  | 21000 m           |
| Completion date | III quarter, 2023 |

### LOCATION

| • | Close to the bus stop         | • | Close to schools | • | Close to the kindergarten | • | Prestigious district |
|---|-------------------------------|---|------------------|---|---------------------------|---|----------------------|
| • | Environmentally pristine area | • | Great location   | • | Pool view                 | • | City view            |
| • | Panoramic view                | • | Street view      | • | Beautiful view            |   |                      |
|   |                               |   |                  |   |                           |   |                      |

## FEATURES

| • | Panoramic windows | • | Panoramic glazing | • | Air Conditioners | • | Sauna |
|---|-------------------|---|-------------------|---|------------------|---|-------|
| • | Hot tub           |   | Premium class     |   |                  |   |       |