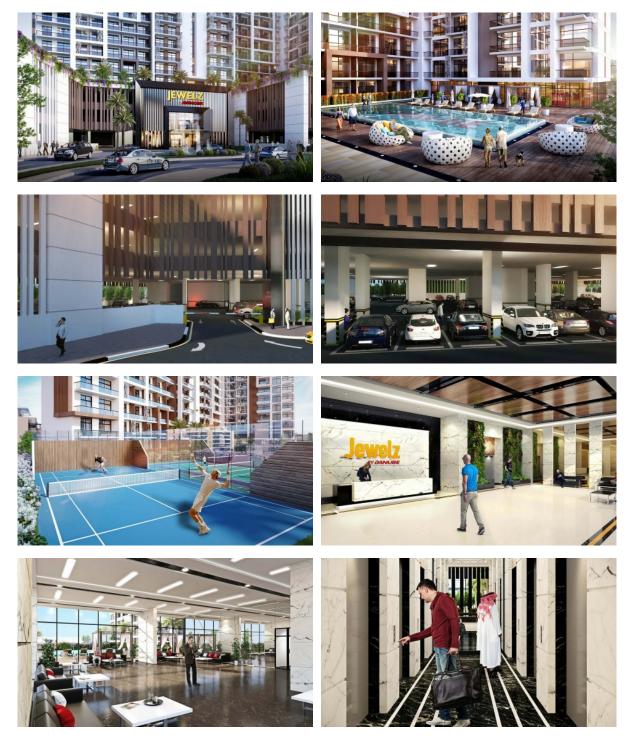

### INDOOR FACILITIES

| • | Restaurant | • | Cafe       | • | Recreation area | • | Steam room |
|---|------------|---|------------|---|-----------------|---|------------|
| ٠ | Sauna      | • | SPA centre | • | Fitness room    | ٠ | Elevator   |

Covered parking

## OUTDOOR FEATURES

| • | Barbecue area         | • | CCTV              | • | Security              | • | Children's playground            |
|---|-----------------------|---|-------------------|---|-----------------------|---|----------------------------------|
| • | Children's pool       | • | Landscaped garden | • | Landscaped green area | • | Social and commercial facilities |
| • | Community garden      | • | Concierge         | • | Garden                | • | Swimming pool                    |
| • | Common area with pool | • | Running track     | • | Tennis court          |   |                                  |

#### PHOTO GALLERY