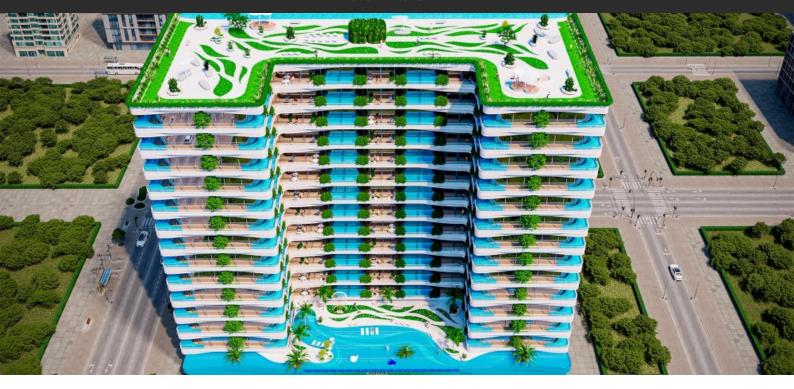

# IVY GARDENS RESIDENCE

AED 960 120 - 1 694 520

## **PARAMETERS**

City Dubai
District Dubai Residence
Complex
Type Development
To sea 24500 m
To city center 20000 m
Completion date IV quarter, 2025





#### PROPERTY FEATURES

#### **LOCATION**

Close to schools
 Close to the kindergarten
 Prestigious district
 Great location

Beautiful view

#### **FEATURES**

Panoramic windows Panoramic glazing Terrace Private pool

Sauna
 Finished
 New project
 Tap water

Electricity
 Driveway to the land plot

## **INDOOR FACILITIES**

Child-friendly
 Cafe
 Cinema
 Recreation area

SPA centre
 Fitness room

### **OUTDOOR FEATURES**

Barbecue area • CCTV • Children's playground • Children's pool

Landscaped garden • Landscaped green area • Transport accessibility • Social and commercial facilities