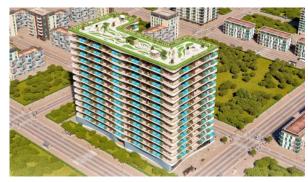

city center 20000 m
Completion date IV quarter, 2025





#### PROPERTY FEATURES

#### **LOCATION**

Close to schools
 Close to the kindergarten
 Prestigious district
 Great location

Beautiful view

#### **FEATURES**

Panoramic windows Panoramic glazing Terrace Private pool

Sauna
 Finished
 New project
 Tap water

Electricity
 Driveway to the land plot

## **INDOOR FACILITIES**

Child-friendly
 Cafe
 Cinema
 Recreation area

SPA centre
 Fitness room

### **OUTDOOR FEATURES**

Barbecue area • CCTV • Children's playground • Children's pool

Landscaped garden • Landscaped green area • Transport accessibility • Social and commercial facilities

Car park
 Footpaths
 Benches
 Well-developed facilities

Swimming pool
 Common area with pool
 Running track
 Sports ground



# PHOTO GALLERY