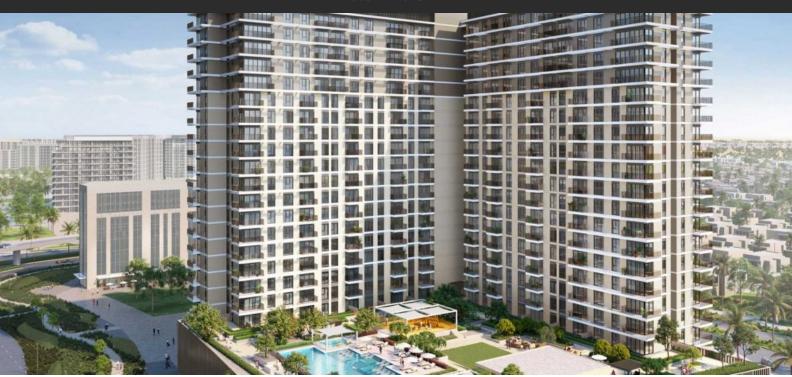

# HILLS PARK

AED 1 210 000 - 2 960 000

# **PARAMETERS**

City Dubai
Type Development
To sea 10800 m
To city center 16100 m
Completion date I quarter, 2026





#### PROPERTY FEATURES

#### **LOCATION**

- Close to the countryside
- Close to shopping malls
- Close to schools
- Close to the kindergarten

- Prestigious district
- Near the golf course
- Great location
- City view

- Park/garden view
- Beautiful view

#### **FEATURES**

- Panoramic windows
- Terrace

- New development project
- New project

- Tap water
- Electricity
- Driveway to the land plot

## **INDOOR FACILITIES**

- · Child-friendly
- Recreation area
- Fitness room
- Pilates and yoga room

Elevator

### **OUTDOOR FEATURES**

- Barbecue area
- CCTV

Security

· Children's playground

- · Children's pool
- Landscaped ga