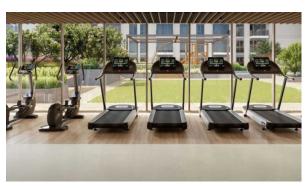

## **INDOOR FACILITIES**

- · Child-friendly
- Recreation area
- Fitness room
- Pilates and yoga room

Elevator