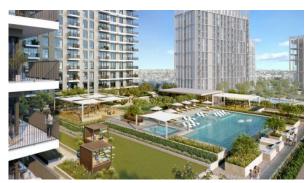

### **OUTDOOR FEATURES**

- Barbecue area
- CCTV

Security

· Children's playground

- · Children's pool
- Landscaped garden
- Landscaped green area
- Social and commercial facilities

- Community garden
- Car park
- Swimming pool