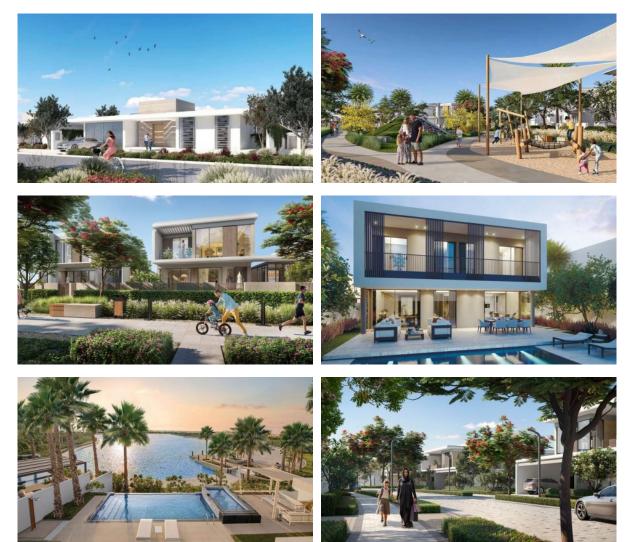

|   |                       |   |                               |
| •        | CCTV                                                        | • | Security                 | ٠ | Children's playground | • | Children's pool               |
| •        | Landscaped garden                                           | • | Landscaped green area    | • | Beach bar             | • | Park                          |
| •        | Swimming pool                                               | • | Basketball court         | • | Running track         | • | Sports ground                 |
| •        | Tennis court                                                | • | Shop                     | ٠ | Supermarket           |   |                               |

#### PHOTO GALLERY

**Investments**