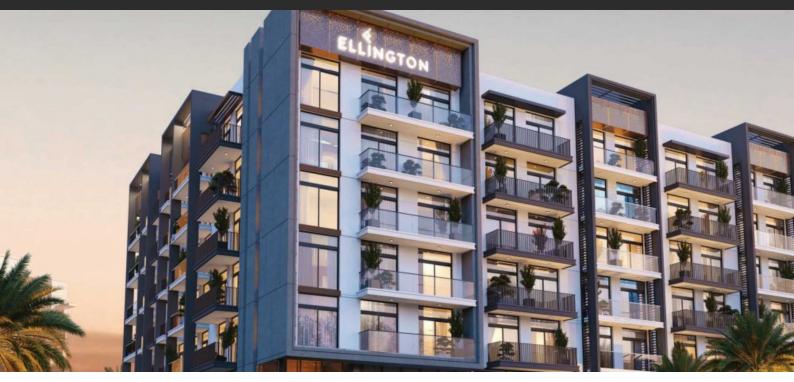

# HAMILTON HOUSE AED 487 999 - 1 600 000

# PARAMETERS

| City            |  |
|-----------------|--|
| Туре            |  |
| To sea          |  |
| To city center  |  |
| Completion date |  |

Dubai Development 12300 m 22500 m I quarter, 2025



#### PROPERTY FEATURES

#### LOCATION

| • | Close to the bus stop     | • | Close to the countryside | ٠ | Close to shopping malls | • | Close to schools |
|---|---------------------------|---|--------------------------|---|-------------------------|---|------------------|
| • | Close to the kindergarten | • | Prestigious district     | • | Great location          | • | City view        |
| • | Beautiful view            |   |                          |   |                         |   |                  |

# FEATURES

| • | Panoramic windows |