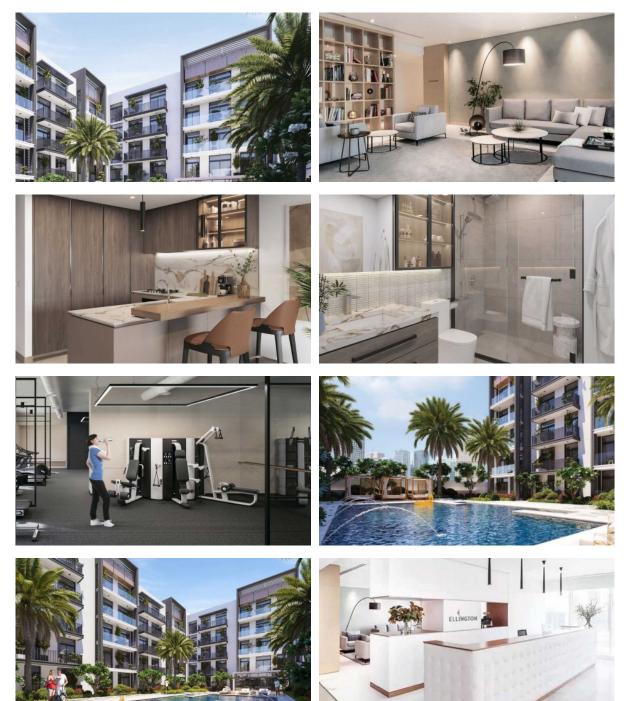

• | Fitness room | • | Pilates and yoga room |
|---|----------------|---|-----------------|---|--------------|---|-----------------------|
|   | Elevator       |   |                 |   |              |   |                       |

## OUTDOOR FEATURES

| • | Barbecue area     | • | CCTV                      | • | Children's playground   | • | Children's pool                  |
|---|-------------------|---|---------------------------|---|-------------------------|---|----------------------------------|
| • | Landscaped garden | • | Landscaped green area     | • | Transport accessibility | • | Social and commercial facilities |
| • | Car park          | • | Well-developed facilities | • | Swimming pool           | • | Common area with pool            |

### PHOTO GALLERY

**Investments**