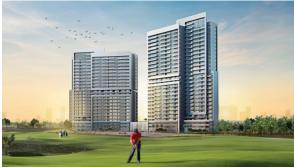

ty Dubai
Type Development
To sea 12000 m
Completion date III quarter, 2020





#### PROPERTY FEATURES

#### **LOCATION**

- Close to shopping malls
- Close to schools
- Prestigious district
- Close to the horse riding school

- Close to international schools
- Near the golf course
- Beautiful view

#### **FEATURES**

Sauna

## **INDOOR FACILITIES**

Lobby bar

- Restaurant
- Cafe

Bar

- Healthcare facilities
- Pharmacies
- Laundry
- Cinema

- Turkish Bath
- SPA centre
- Fitness room
- · Golf course

Elevator

- Covered parking
- Underground parking lot

### **OUTDOOR FEATURES**

Barbecue area

CCTV

- Security
- Children's playground

Landscaped garden

- Landscaped green area
- Car park

Concierge

Swimming pool

- Tennis court
- Football pitch
- Shop

Supermarket



# PHOTO GALLERY