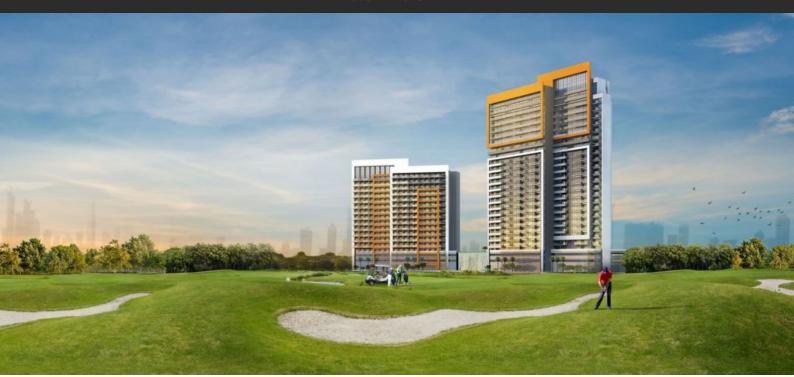

# **GOLF VITA**

AED 721 000 - 771 000

# **PARAMETERS**

City Dubai
Type Development
To sea 12000 m
Completion date III quarter, 2020





#### PROPERTY FEATURES

#### **LOCATION**

- Close to shopping malls
- Close to schools
- Prestigious district
- Close to the horse riding school

- Close to international schools
- Near the golf course
- Beautiful view

#### **FEATURES**

Sauna

## **INDOOR FACILITIES**

Lobby bar

- Restaurant
- Cafe

Bar

- Healthcare facilities
- Pharmacies
- Laundry
- Cinema

- Turkish Bath
- SPA centre
- Fitness room
- · Golf course

Elevator

- Covered parking
- Underground parking lot

### **OUTDOOR FEATURES**

Barbecue area

CCTV

- Security
- Children's playground

Landscaped garden

- Landscaped green area
- Car park

Concierge

Swimming pool

- Tennis cou