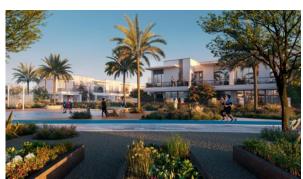

# **ELORA TOWNHOUSES**

AED 1 600 000 - 2 100 000

#### **LOCATION**

- Close to the beach
- Close to the countryside
- Prestigious district
- Environmentally pristine area

- Great location
- Park/garden view
- Beautiful view

### **OUTDOOR FEATURES**

- Barbecue area
- Children's playground
- Landscaped garden
- · Landscaped green area

- Social and commercial facilities
- Car park
- Park

Footpaths

Benches

- Well-developed facilities
- Common area with pool
- Basketball court