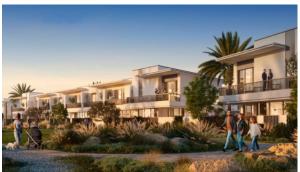

# **ELORA TOWNHOUSES**

AED 1 600 000 - 2 100 000

#### **LOCATION**

- Close to the beach
- Close to the countryside
- Prestigious district
- Environmentally pristine area

- Great location
- Park/garden view
- Beautiful view

### **OUTDOOR FEATURES**

- Barbecue area
- Children's playground
- Landscaped garden
- · Landscaped green area

- Social and commercial facilities
- Car park
- Park

Footpaths

Benches

- Well-developed facilities
- Common area with pool
- Basketball court