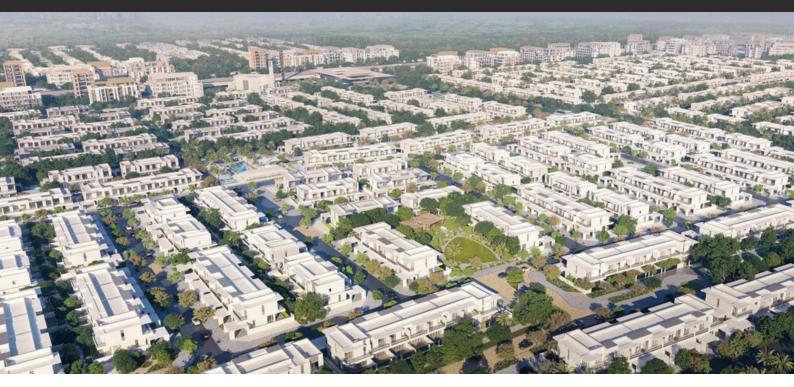

# **ELORA TOWNHOUSES**

AED 1 600 000 - 2 100 000

## **PARAMETERS**

City Dubai
Type Development
To sea 40100 m
To city center 36000 m
Completion date III quarter, 2026