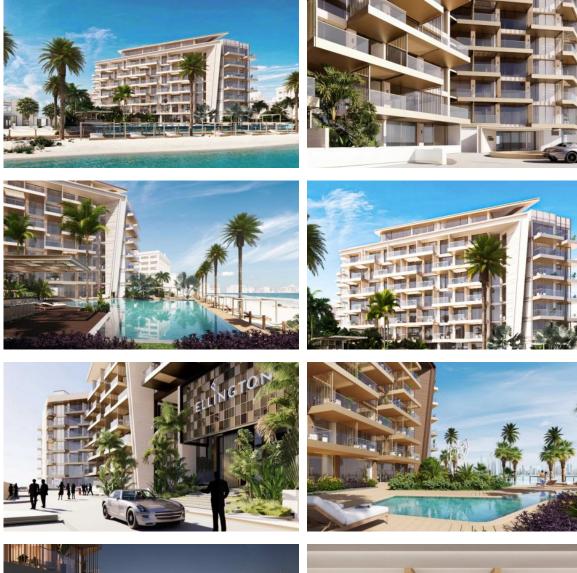

---------|
| • | Premium class             | • | New project | • | Tap water | • | Electricity  |
| • | Driveway to the land plot |   |             |   |           |   |              |

### INDOOR FACILITIES

| • | Child-friendly | • | Reception | • | SPA centre | • | Elevator |
|---|----------------|---|-----------|---|------------|---|----------|
|   |                |   |           |   |            |   |          |

#### OUTDOOR FEATURES

| ٠ | Landscaped garden         | • | Landscaped green area | • | Backyard              | ٠ | Car park |
|---|---------------------------|---|-----------------------|---|-----------------------|---|----------|
| • | Well-developed facilities | • | Swimming pool         | • | Common area with pool |   |          |

#### PHOTO GALLERY

**Investments**