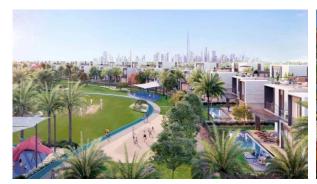

## **OUTDOOR FEATURES**

- Barbecue area
   Fenced area
   Children's playground
   Landscaped garden
- Landscaped green area
   Pets allowed
   Dog walking areas
   Car park
- Footpaths Benches Swimming pool Basketball court
- Running track Tennis court Football pitch