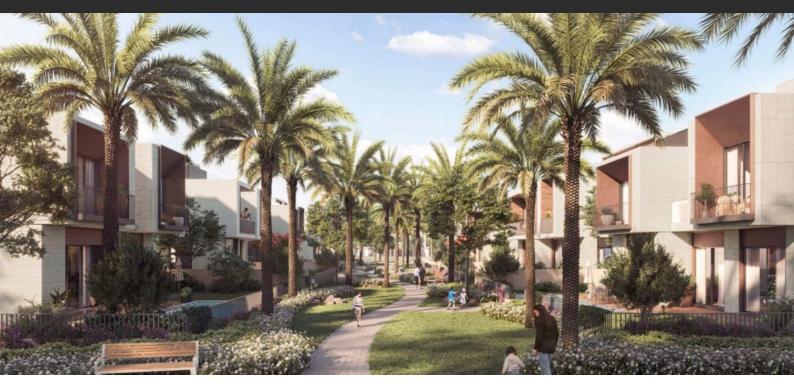

## **OUTDOOR FEATURES**

- Barbecue area
   Fenced area
   Children's playground
   Landscaped garden
- Landscaped green area
   Pets allowed
   Dog walking areas
   Car park
- Footpaths Benches Swimming pool Basketball court
- Running track Tennis court Football pitch

### **LOCATION**

- Close to the countryside
   Close to shopping malls
   Close to schools
   Near the golf course
- Great location
   Beautiful view

## **FEATURES**

- New development project
   Low-rise buildings
   Tap water
   Electricity
- Driveway to the land plot