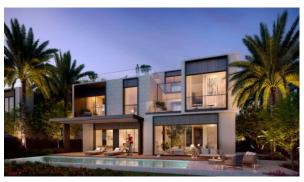

# ELIE SAAB PALM HILLS

AED 10 000 000

# **PARAMETERS**

City Dubai
Type Development
Completion date IV quarter, 2024





### PROPERTY FEATURES

### **LOCATION**

- Close to the countryside
   Close to shopping malls
   Close to schools
   Near the golf course
- Great location
   Beautiful view

## **FEATURES**

- New development project
   Low-rise buildings
   Tap water
   Electricity
- Driveway to the land plot

### **INDOOR FACILITIES**

Child-friendly
 Recreation area

## **OUTDOOR FEATURES**

- Barbecue area
   Fenced area
   Children's playground
   Landscaped garden
- Landscaped green area
   Pets allowed
   Dog walking areas
   Car park
- Footpaths Benches Swimming pool Basketball court
- Running track Tennis court Football pitch



# PHOTO GALLERY