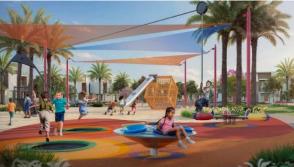

### **INDOOR FACILITIES**

Child-friendly
 Recreation area

## **OUTDOOR FEATURES**

- Barbecue area
   Fenced area
   Children's playground
   Landscaped garden
- Landscaped green area
   Pets allowed
   Dog walking areas
   Car park
- Footpaths Benches Swimming pool Basketball court
- Running track Tennis court Football pitch