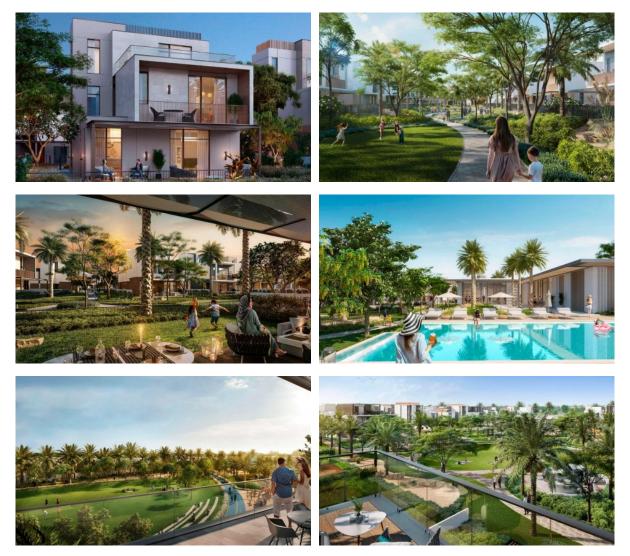

## OUTDOOR FEATURES

| • | Barbecue area | ٠ | CCTV   | • | Children's playground | • | Children's pool |
|---|---------------|---|--------|---|-----------------------|---|-----------------|
| • | Car park      | • | Garden | • | Footpaths             | • | Swimming pool   |

Sports ground

#### PHOTO GALLERY

**Investments** 