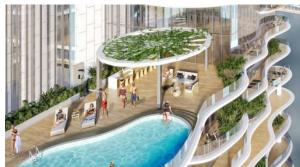

#### **INDOOR FACILITIES**

Recreation area

SPA centre

Fitness room

Elevator

#### **OUTDOOR FEATURES**

CCTV

Security

- Landscaped garden
- Landscaped green area

- Transport accessibility
- Social and commercial facilities •
- Car park

Swimming pool

Common area with pool