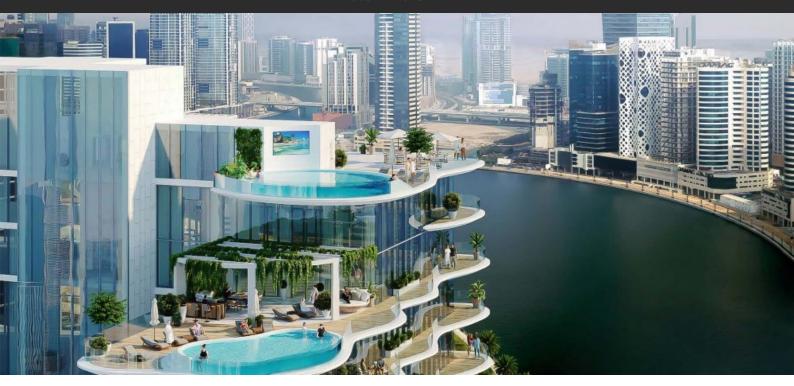

- River view
- Beautiful view

#### **FEATURES**

- Panoramic windows
- Panoramic glazing
- Terrace

Finished

- Good quality
- New project
- Tap water
- Electricity

Driveway to the land plot

#### **INDOOR FACILITIES**

Recreation area

SPA centre

Fitness room

Elevator

#### **OUTDOOR FEATURES**

CCTV

Security

- Landscaped garden
- Landscaped green area

- Transport accessibility
- Social and commercial facilities •
- Car park

Swimming pool

Common area with pool