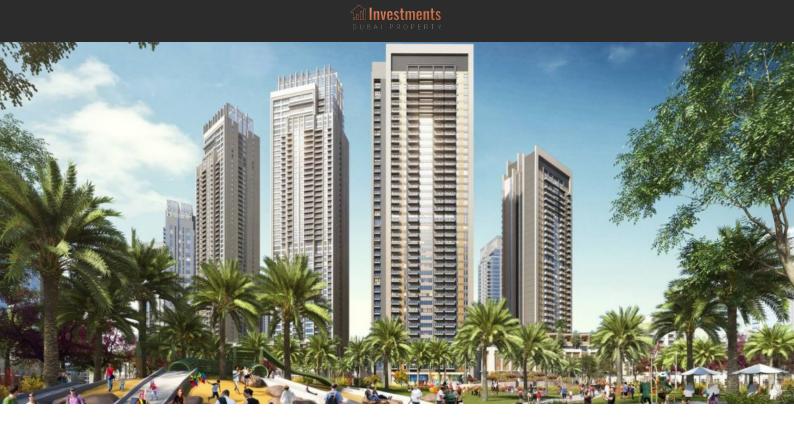

# CREEK HORIZON AED 1 195 000 - 13 990 000

### LOCATION

| • | Close to shopping malls | • | Close to the city centre      | • | Close to the kindergarten | • | Prestigious district |
|---|-------------------------|---|-------------------------------|---|---------------------------|---|----------------------|
| • | Great location          | • | Close to a river or promenade | • | Pond nearby               | • | City view            |
| • | Park/garden view        | • | Panoramic view                | ٠ | River view                | • | Beautiful view       |