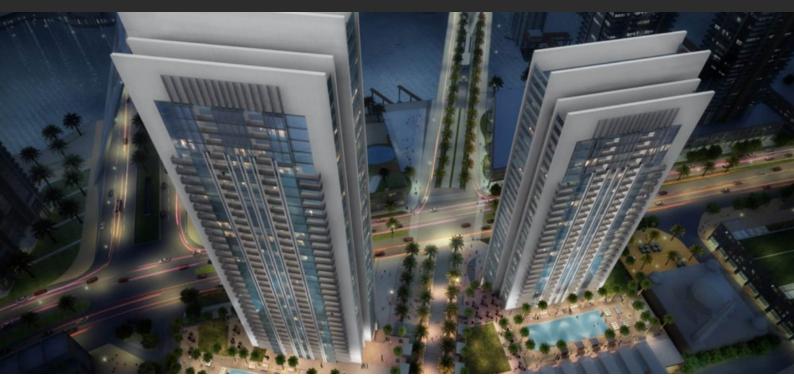

# **CREEK GATE**

AED 2 226 888 - 3 462 888

# **PARAMETERS**

City Dubai
Type Development
To sea 12000 m
To city center 13000 m
Completion date III quarter, 2021





# PROPERTY FEATURES

#### **LOCATION**

Prestigious district
 Great location
 Close to a river or promenade
 Second sea line

City view
 Park/garden view
 Panoramic view
 River view

Beautiful view

#### **FEATURES**

Panoramic windows
 Terrace
 Internet
 Premium class

Tap water
 Electricity
 Driveway to the land plot

# **INDOOR FACILITIES**

Child-friendly • Restaurant • Cafe • Healthcare facilities

Storage room • Recreation area • SPA centre • Beauty salon

Fitness room
 Elevator
 Covered parking

# **OUTDOOR FEATURES**

Barbecue area
 CCTV
 Security
 Children's playground

Landscaped garden • Landscaped green area •