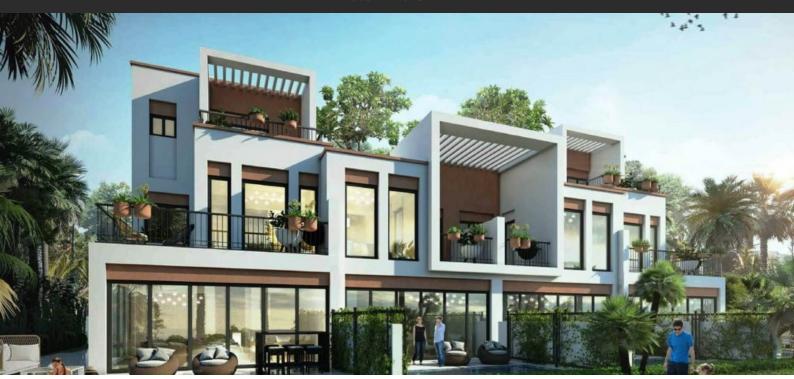

# COSTA BRAVA

AED 2 150 000 - 3 200 000

## **PARAMETERS**

City Dubai
Type Development
To sea 22000 m
Completion date III quarter, 2024





### PROPERTY FEATURES

#### **LOCATION**

- Close to shopping malls
   Close to schools
   Close to the kindergarten
   Prestigious district
- Environmentally pristine area
   Pond nearby
   Pool view
   City view
- Park/garden view Street view Beautiful view

#### **FEATURES**

- Bathroom furniture
   Balcony
   Terrace
   Air Conditioners
- Premium class
   New development project
   At the middle stage of construction
- Electricity
   Gas
   Driveway to the land plot

#### **INDOOR FACILITIES**

- Child-friendly Cafe Cinema Garage
- Private parking

## **OUTDOOR FEATURES**

- Barbecue area
   CCTV
   Security
   Fenced area
- Landscaped green a