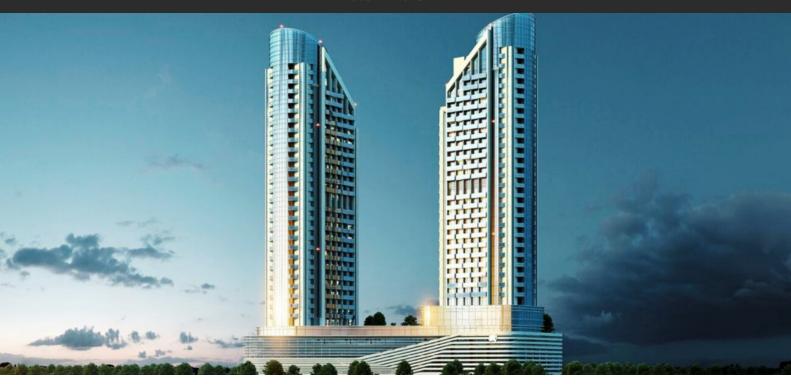

# **CLOUD TOWER**

AED 1 162 664 - 2 726 753

## **PARAMETERS**

City Dubai
Type Development
To sea 8500 m
Completion date I quarter, 2025





#### PROPERTY FEATURES

#### **LOCATION**

- Close to shopping malls
- Close to schools
- Close to the kindergarten
- Prestigious district

- Pool view
- City view

- Park/garden view
- Street view

· Beautiful view

#### **FEATURES**

Balcony

Terrace

- Premium class
- New development project

New project

#### **INDOOR FACILITIES**

- Child-friendly
- Cafe

- Recreation area
- Steam room

- SPA centre
- Elevator

Covered parking

#### **OUTDOOR FEATURES**

- Barbecue area
- CCTV

Security

· Children's playground

- · Children's pool
- Landscaped garden
- Landscaped green area
- Transport accessibility

- Concierge
- Park

- Swimming pool
- Ba